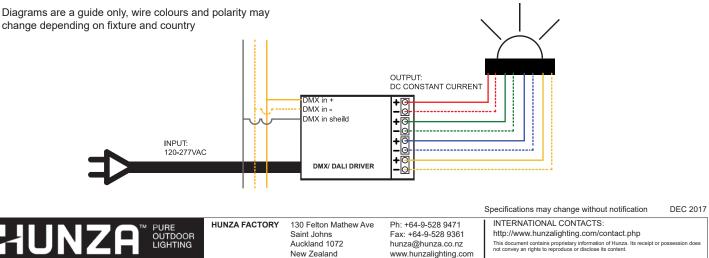

Stainless Steel

#### Colours:

Black, Bronze, Silver Star, White, Birch, Olive Green, Dark Grey, Corten.

#### Step Lens:

12mm (1/2") Extra clear, low iron, shatter resistant glass. Lifetime warranty

Gaskets:

Silicone, iron impregnated 220°C (428°F)

Cable:

Water resistant rubber

#### Adjustability:

The fully adjustable head allows 360 degrees rotation and 0-120 degrees elevation and can then be fixed in place using the inbuilt locking mechanism.

#### Mounting:

The mounting plate/ Bracket is fixed to the surface using stainless screws.

Luminaire Weight: 4kg (9 lbs)

# ACCESSORIES



# **BEAM ANGLES**

High efficiency Reflectors. Feild replaceable



IES files available for download: hunzalighting.com/downloads

Available for download: hunzalighting.com/downloads

# WIRING GUIDE