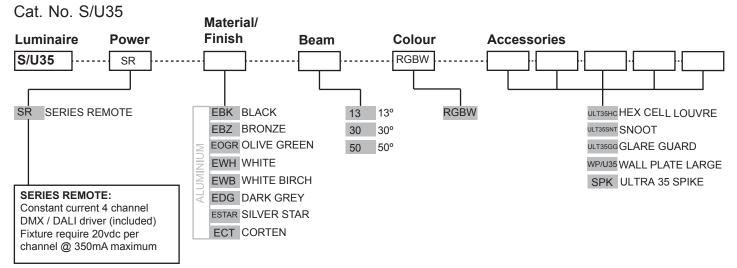

# **PRODUCT CONFIGURATION**

Please fill in appropriate codes into boxes provided

ADDITIONAL COMMENTS:

#### Colours:

Black, Bronze, Silver Star, White, Birch, Olive Green, Dark Grey, Corten.