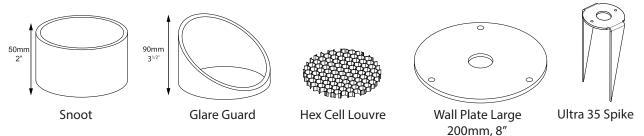

um rod. Base - high corrosion resistant 101mm (4")

aluminium Rod. Finished with chromate substrate, Epoxy

layer and a UV resistant polyester powder coat colour.

Fixings and Mechanism - made from 316 Stainless Steel

#### Colours:

Black, Bronze, Silver Star, White, Birch, Olive Green, Dark Grey, Corten.

#### Step Lens:

12mm (1/2") Extra clear, low iron, shatter resistant glass. Lifetime warranty

Gaskets:

Silicone, iron impregnated 220°C (428°F)

Cable:

Water resistant rubber

#### Adjustability:

The fully adjustable head allows 360 degrees rotation and 0-120 degrees elevation and can then be fixed in place using the inbuilt locking mechanism.

#### Mounting:

The mounting plate/ Bracket is fixed to the surface using stainless screws.

Luminaire Weight: 4kg (9 lbs)

# ACCESSORIES



# **BEAM ANGLES**

High efficiency Reflectors. Feild replaceable



IES files available for download: hunzalighting.com/downloads

Available for download: hunzalighting.com/downloads

# WIRING GUIDE