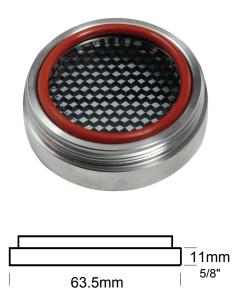

## Hex Cell Louvre Cat. No. HCL

21/2"

The Hex Cell Louvre's main purpose is to protect the eye from the direct glare or sparkle effect from the lamp without dramatically changing the look of the luminaire. It also serves as a second lens receptacle for colour or special effect lenses (not supplied by Hunza). It is supplied standard with a clear lens. The operating temperature of this lens is reduced by up to 30% compared to a luminaire that has no Hex Cell Louvre installed.

## INTERNATIONAL CONTACTS: http://www.hunzalighting.com/ contact.php Specification may change without notice. Manufactured in New Zealand. © 2016 Hunza Holdings Ltd.

| Construction                                                                                                                                                                                                                                                                                                                                                                                          | Mounting                                                                                                                                                                     | Weight                                                                                                                                                                                                                                                                                                                                                                                                                                    |
|-------------------------------------------------------------------------------------------------------------------------------------------------------------------------------------------------------------------------------------------------------------------------------------------------------------------------------------------------------------------------------------------------------|------------------------------------------------------------------------------------------------------------------------------------------------------------------------------|-------------------------------------------------------------------------------------------------------------------------------------------------------------------------------------------------------------------------------------------------------------------------------------------------------------------------------------------------------------------------------------------------------------------------------------------|
| CNC machined from one of the<br>following metals:<br>Aluminium<br>High corrosion resistant aluminium with<br>chromate substrate and high UV resistant<br>polyester powder coat.<br>Hex Cell Louvre Ring: 63.5 (2½") x<br>10mm (3/8") aluminium rod.<br>Colours:<br>Black, Bronze, Corten, Dark Grey, Olive<br>Green, Silver Star, White Birch, White.<br>Copper<br>Hex Cell Louvre Ring: 63.5 (2½") x | is not affected when a Hex Cell Louvre is<br>fitted.<br>Features<br>Hex Cell<br>Matte black aluminium to reduce glare.<br>Gasket<br>Silicone, iron impregnated 220°C         | Aluminium - 0.040kg (1oz)<br>Copper - 0.105kg (4oz)<br>Stainless Steel - 0.100kg (4oz)<br>Suitable for use with<br>Down Lite, Down Lite Ceiling Mount,<br>Driveway Lite, Eave Lites, Floor Lites,<br>Hanging Lite, Lawn Lite, NPS Spot, Pillar<br>Lite, Pole Spot, Pond Lite, Pool Lite,<br>Sign Lite, Single Pole, Spike Spots, Tree<br>Mount, Twin Bar Lite, Twin Pole, Twin<br>Sign Lite, Step Lites, Twin Wall Spot and<br>Wall Spot. |
| 10mm (3/8") copper rod.<br><b>316 Stainless Steel</b><br>Hex Cell Louvre Ring: 63.5 (2½") x<br>10mm (3/8") stainless steel rod.                                                                                                                                                                                                                                                                       | (428°F).<br><b>Dual Lens</b><br>A second lens can be fitted, e.g. a colour<br>or frosted lens. A clear lens is supplied as<br>standard.<br><b>Lens Operating Temperature</b> |                                                                                                                                                                                                                                                                                                                                                                                                                                           |
|                                                                                                                                                                                                                                                                                                                                                                                                       | The operating temperature of the second lens is reduced by up to 30%.                                                                                                        |                                                                                                                                                                                                                                                                                                                                                                                                                                           |