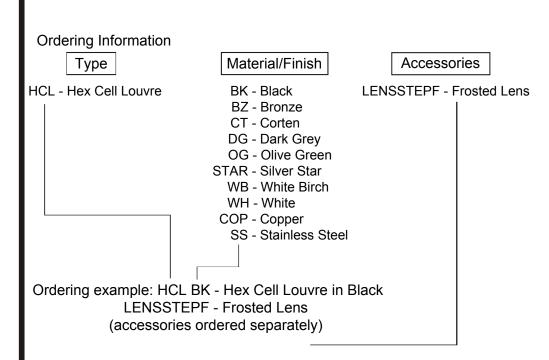

## INTERNATIONAL CONTACTS: http://www.hunzalighting.com/ contact.php Specification may change without notice. Manufactured in New Zealand. © 2016 Hunza Holdings Ltd.

| Construction                                                                                                                                                                                                                                                                                                                                                                                          | Mounting                                                                                                                                                                     | Weight                                                                                                                                                                                                                                                                                                                                                                                                                                    |
|-------------------------------------------------------------------------------------------------------------------------------------------------------------------------------------------------------------------------------------------------------------------------------------------------------------------------------------------------------------------------------------------------------|------------------------------------------------------------------------------------------------------------------------------------------------------------------------------|-------------------------------------------------------------------------------------------------------------------------------------------------------------------------------------------------------------------------------------------------------------------------------------------------------------------------------------------------------------------------------------------------------------------------------------------|
| CNC machined from one of the<br>following metals:<br>Aluminium<br>High corrosion resistant aluminium with<br>chromate substrate and high UV resistant<br>polyester powder coat.<br>Hex Cell Louvre Ring: 63.5 (2½") x<br>10mm (3/8") aluminium rod.<br>Colours:<br>Black, Bronze, Corten, Dark Grey, Olive<br>Green, Silver Star, White Birch, White.<br>Copper<br>Hex Cell Louvre Ring: 63.5 (2½") x | is not affected when a Hex Cell Louvre is<br>fitted.<br>Features<br>Hex Cell<br>Matte black aluminium to reduce glare.<br>Gasket<br>Silicone, iron impregnated 220°C         | Aluminium - 0.040kg (1oz)<br>Copper - 0.105kg (4oz)<br>Stainless Steel - 0.100kg (4oz)<br>Suitable for use with<br>Down Lite, Down Lite Ceiling Mount,<br>Driveway Lite, Eave Lites, Floor Lites,<br>Hanging Lite, Lawn Lite, NPS Spot, Pillar<br>Lite, Pole Spot, Pond Lite, Pool Lite,<br>Sign Lite, Single Pole, Spike Spots, Tree<br>Mount, Twin Bar Lite, Twin Pole, Twin<br>Sign Lite, Step Lites, Twin Wall Spot and<br>Wall Spot. |
| 10mm (3/8") copper rod.<br><b>316 Stainless Steel</b><br>Hex Cell Louvre Ring: 63.5 (2½") x<br>10mm (3/8") stainless steel rod.                                                                                                                                                                                                                                                                       | (428°F).<br><b>Dual Lens</b><br>A second lens can be fitted, e.g. a colour<br>or frosted lens. A clear lens is supplied as<br>standard.<br><b>Lens Operating Temperature</b> |                                                                                                                                                                                                                                                                                                                                                                                                                                           |
|                                                                                                                                                                                                                                                                                                                                                                                                       | The operating temperature of the second lens is reduced by up to 30%.                                                                                                        |                                                                                                                                                                                                                                                                                                                                                                                                                                           |

Accessories

Frosted Lens (Cat. LENSSTEPF).

HUNZA FACTORY 130 Felton Mathew Ave Glen Innes Auckland 1072 New Zealand Ph: 64-9-528 9471 Fax: 64-9-528 9361 hunza@hunza.co.nz www.hunzalighting.com