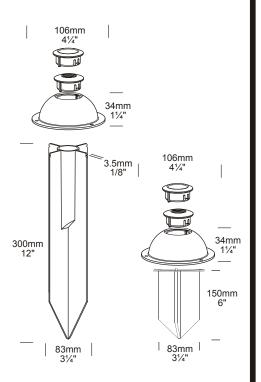

# Super Spike 25mm & Mini Spike

Cat. No. SSP/G25 Cat. No. SSP/G150

The Hunza Super Spike 25mm is a multi purpose ground spike which adds significant stability when used. It is designed for use with Hunza luminaires that have a 25mm diameter pole or ½" NPS thread. It is supplied with two snap in adaptors and is constructed from UV black polycarbonate. There is sufficient space for a cable connection under the dome. It is suitable for use with aluminium, copper and 316 stainless steel luminaires.

The Hunza Mini Spike is a 150mm (6") reduced height version of the Super Spike, designed for use in firmer ground where the extra length is not required.

Ordering Information

Spike Type

Material

SSP/G25 - Super Spike 25mm SSP/G150 - Mini Spike (150mm) Black UV stable glass filled polypropylene

#### **Dome**

The dome is supplied with a snap in 1/2" NPS female adaptor and 25mm (1") adaptor for the pole insertion. There is a cable joint cavity at the base of the dome.