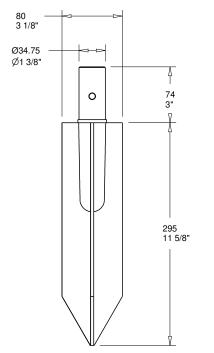

# Super Spike 38mm

Cat. No. SSP/G38

The Hunza Super Spike 38mm is a multi purpose ground spike which adds significant stability when used. It is designed for use with Hunza luminaires that have a 38mm diameter pole. It is constructed from UV black polycarbonate.

# Super Spike

Molded from black UV stable, glass filled, polyproylene.

# Mounting

The Super Spike is mounted directly into the ground.

# Adaptor

The adaptor is supplied with the Super Spike to accommodate a 38mm pole luminaire.

# **Super Spike**

Adds significant stability to any 38mm pole luminaire.