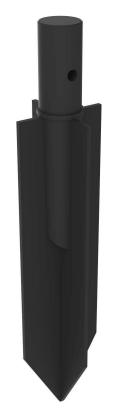

# Super Spike 38mm

Cat. No. SSP/G38

The Hunza Super Spike 38mm is a multi purpose ground spike which adds significant stability when used. It is designed for use with Hunza luminaires that have a 38mm diameter pole. It is constructed from UV black polycarbonate.

# Super Spike

Molded from black UV stable, glass filled, polyproylene.

# Mounting

The Super Spike is mounted directly into the ground.

# **Super Spike**

Adds significant stability to any 38mm pole luminaire.