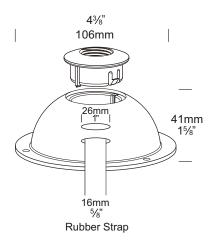

An alternative mounting option is the rubber strap. The kit consists of of a mounting dome and a one meter adjustable rubber strap which expands as the tree grows.

Both kits come with a female NPS adaptor.

## **Rubber Strap**

1 meter (39") x 16mm (5/8") rubber strap. A longer strap is available for larger trees.

## Mounting

The Tree Mount dome is secured to the tree with three 90mm  $(3\frac{1}{2}")$  316 stainless steel bolts. The Hunza NPS Spot is screwed into the 1/2" NPS adaptor.

The Tree Mount Rubber Strap dome is secured to the tree with the adjustable rubber strap. The strap is supplied in a 1 meter length and can be tightened against the tree.