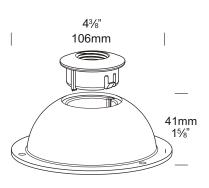

# Tree Mount Kit

Cat. No. SSP/T Cat. No. SSP/TS

The Hunza Tree Mount Kit enables an NPS Spot to be mounted onto a tree to create moon lighting effects. A cable connection can be made at the rear of the dome. The kit consists of a mounting dome and three 316 stainless steel bolts. The bolts initially fix the dome 40mm (1½") out from the trees surface, which allows the three to grow without causing any harm.

## **Dome and Inserts**

Molded from glass filled polypropylene with snap in 1/2" NPS female adaptor.

## **Adaptor**

Female adaptor for NPS thread. Glass filled Polypropylene Suitable for use with aluminium, copper and 316 stainless steel luminaires

## Mounting

The Tree Mount dome is secured to the tree with three 90mm  $(3\frac{1}{2}")$  316 stainless steel bolts. The Hunza NPS Spot is screwed into the 1/2" NPS adaptor.

The Tree Mount Rubber Strap dome is secured to the tree with the adjustable rubber strap. The strap is supplied in a 1 meter length and can be tightened against the tree.