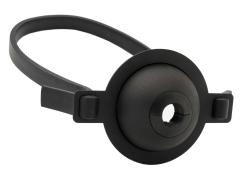

# Tree Mount Kit

Cat. No. SSP/T Cat. No. SSP/TS

The Hunza Tree Mount Kit enables an NPS Spot to be mounted onto a tree to create moon lighting effects. A cable connection can be made at the rear of the dome. The kit consists of a mounting dome and three 316 stainless steel bolts. The bolts initially fix the dome 40mm (1½") out from the trees surface, which allows the three to grow without causing any harm.

An alternative mounting option is the rubber strap. The kit consists of of a mounting dome and a one meter adjustable rubber strap which expands as the tree grows.

Both kits come with a female NPS adaptor.