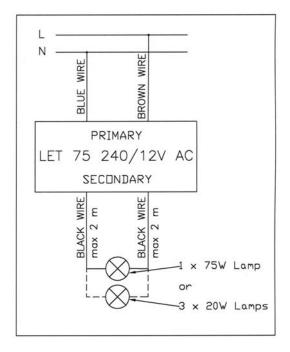

NOTE: Maximum distance of 2 metres from secondary / 12V to luminaire.

#### Electrical

SELV

Maximum load 75W Minimum load with dimmer 20W 216-264V 50/60Hz Output at Max. load 11.8V 40kHz Input current at Max. load 0.32A Output current at Max. load 6.25A Power factor Min. 0.95 Dimmable EMC (RFI) EN 55015 Harmonics EN 61000 Safety EN 61347 EN 61547/61047 **Immunity** 

### **Mechanical and Thermal**

Dimensions (mm) 21 x 34 x 64 Weight 100 grams Lead wire length 6" Tc Max 80°C Ta Max 50°C Output wire -Black 16AWG 150°C Input wire - Blue, Brown Fep+Fep 0.75mm<sup>2</sup> 450V 180°C Waterproof potting PC plastic casing