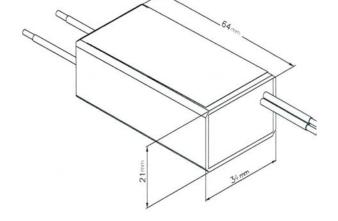

### **Mechanical and Thermal**

Dimensions (mm) 21 x 34 x 64 Weight 100 grams Lead wire length 6" Tc Max 80°C Ta Max 50°C Output wire -Black 16AWG 150°C Input wire - Blue, Brown Fep+Fep 0.75mm<sup>2</sup> 450V 180°C Waterproof potting PC plastic casing