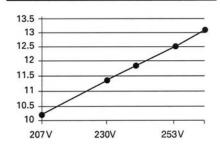

current at Max. load 6.25A Power factor Min. 0.95 Dimmable EMC (RFI) EN 55015 Harmonics EN 61000 Safety EN 61347 EN 61547/61047 **Immunity** 

### **Mechanical and Thermal**

Dimensions (mm) 21 x 34 x 64 Weight 100 grams Lead wire length 6" Tc Max 80°C Ta Max 50°C Output wire -Black 16AWG 150°C Input wire - Blue, Brown Fep+Fep 0.75mm<sup>2</sup> 450V 180°C Waterproof potting PC plastic casing



### Safety Instructions:

- Please note national installation regulations.
- The measurement of secondary voltage can only be done with suitable measuring instruments.
- Wire diameter: Input - 0.75mm<sup>2</sup>. Output - 1.3mm<sup>2</sup>.

### Standards

VDE and VDE-EMV approved Transformer meets CE standards











#### Output Voltage vs. Load at 240V



#### Output vs. Input at Max. Load



## Short Circuit and Thermal Protection

Electronic internal resettable short circuit protection. Auto-Reset thermal cut-off @ 125C.



# **T-HET75 Electronic Transformer**