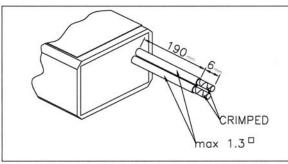

### **Mechanical and Thermal**

Dimensions (mm) 21 x 34 x 64 Weight 100 grams Lead wire length 6" Tc Max 80°C Ta Max 50°C Output wire -Black 16AWG 150°C Input wire - Blue, Brown Fep+Fep 0.75mm<sup>2</sup> 450V 180°C Waterproof potting PC plastic casing

### Safety Instructions:

- Please note national installation regulations.
- The measurement of secondary voltage can only be done with suitable measuring instruments.
- Wire diameter: Input - 0.75mm<sup>2</sup>. Output - 1.3mm<sup>2</sup>.