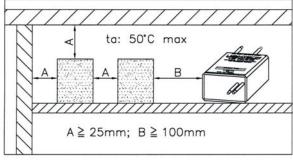

### **Mechanical and Thermal**

Dimensions (mm) 21 x 34 x 64 Weight 100 grams Lead wire length 6" Tc Max 80°C Ta Max 50°C Output wire -Black 16AWG 150°C Input wire - Blue, Brown Fep+Fep 0.75mm<sup>2</sup> 450V 180°C Waterproof potting PC plastic casing