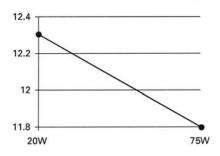

nput current at Max. load 0.32A Output current at Max. load 6.25A Power factor Min. 0.95 Dimmable EMC (RFI) EN 55015 Harmonics EN 61000 Safety EN 61347 EN 61547/61047 **Immunity** 

### **Mechanical and Thermal**

Dimensions (mm) 21 x 34 x 64 Weight 100 grams Lead wire length 6" Tc Max 80°C Ta Max 50°C Output wire -Black 16AWG 150°C Input wire - Blue, Brown Fep+Fep 0.75mm<sup>2</sup> 450V 180°C Waterproof potting PC plastic casing



### Safety Instructions:

- Please note national installation regulations.
- The measurement of secondary voltage can only be done with suitable measuring instruments.
- Wire diameter: Input - 0.75mm<sup>2</sup>. Output - 1.3mm<sup>2</sup>.

### Standards

VDE and VDE-EMV approved Transformer meets CE standards











#### Output Voltage vs. Load at 240V



#### Output vs. Input at Max. Load



## Short Circuit and Thermal Protection

Electronic internal resettable short circuit protection. Auto-Reset thermal cut-off @ 125C.



# **T-HET75 Electronic Transformer**