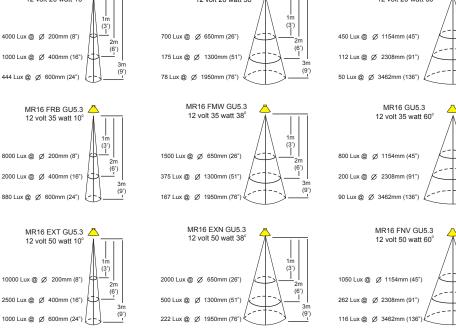

## INTERNATIONAL CONTACTS: http://www.hunzalighting.com/ contact.php Specification may change without notice. Manufactured in New Zealand. © 2016 Hunza Holdings Ltd.

| Luminaire Construction                                                                                                                                                                                                                                                                              | Mounting                                                                                                                                                                                                 | Standards                                                                                                                                                                            |
|-----------------------------------------------------------------------------------------------------------------------------------------------------------------------------------------------------------------------------------------------------------------------------------------------------|----------------------------------------------------------------------------------------------------------------------------------------------------------------------------------------------------------|--------------------------------------------------------------------------------------------------------------------------------------------------------------------------------------|
| CNC machined from one of the<br>following metals:<br>Aluminium                                                                                                                                                                                                                                      | <b>12 volt</b> - The luminaire is mounted to the wall using two 316 stainless screws through a shallow base 16mm (5/8") in                                                                               | IP66, UL1838, 🔉                                                                                                                                                                      |
| High corrosion resistant aluminium with<br>chromate substrate and high UV resistant                                                                                                                                                                                                                 | depth. A Wall Box Adaptor Plate is<br>available as an accessory to fit 3.0 and                                                                                                                           | 12 volt - <b>Aluminium</b> - 0.460kg (1lb)                                                                                                                                           |
| polyester powder coat.<br>Body: 63.5mm (2 <sup>1</sup> / <sub>2</sub> ") x 10mm (3/8") tube.<br>End cap: solid aluminium 63.5mm (2 <sup>1</sup> / <sub>2</sub> ")                                                                                                                                   | 4.0 junction boxes for USA/Canada.<br><b>Retro</b> - A mounting plate is fixed to the wall using two screws, the luminaire is                                                                            | Copper - 1.200kg (2lb 10oz)<br>Stainless Steel - 1.080kg (2lb 6oz)<br>Retro - Aluminium - 0.780kg (1lb 11oz)                                                                         |
| rod.<br>Base: 2mm (1/16") hand spun aluminium.<br>Back Plate: Cast from virgin high                                                                                                                                                                                                                 | fitted to the mounting plate.                                                                                                                                                                            | Copper - 1.680kg (3lb 11oz)<br>Stainless Steel - 1.505kg (3lb 5oz)                                                                                                                   |
| corrosion resistant CC401 low copper<br>aluminium alloy.                                                                                                                                                                                                                                            | Features<br>Lens                                                                                                                                                                                         | Power Supply                                                                                                                                                                         |
| Colours:<br>Black, Bronze, Corten, Dark Grey, Olive<br>Green, Silver Star, White, White Birch.                                                                                                                                                                                                      | 10mm (3/8") clear flush fit shatter<br>resistant glass.<br>Lifetime Warranty.<br><b>Gasket</b>                                                                                                           | <b>12 volt -</b> Hunza Inground or Wall Mount<br>Transformer: not included.<br><u>USA and Canada</u><br>Hunza Wall Mount Transformer: not                                            |
| <b>Copper</b><br>Body: 63.5mm (2 <sup>1</sup> / <sub>2</sub> ") x 10mm (3/8") tube.<br>End cap: solid copper 63.5mm (2 <sup>1</sup> / <sub>2</sub> ") rod.<br>Base: 2mm (1/16") hand spun copper.<br>Back Plate: Forged brass.                                                                      | Silicone, iron impregnated 220°C<br>(428°F).<br>Lamp Holder<br>MR16 & GU10 - 350°C (662°F) ceramic<br>multi contact lamp holder with 250°C<br>(480°F) Teflon cables.                                     | included.<br>Approved for internal use, built in<br>ballast.<br><b>Retro -</b> Hunza 110/240 12vac potted<br>electronic transformer built into the<br>base. Dimmable with a suitable |
| <b>316 Stainless Steel</b><br>Body: 63.5mm (2 <sup>1</sup> / <sub>2</sub> ") x 10mm (3/8") tube.                                                                                                                                                                                                    | Accessories                                                                                                                                                                                              | dimmer. Approved for internal use.                                                                                                                                                   |
| End cap: solid 316 stainless steel 63.5mm<br>(2½") rod.<br>Base: 2mm (1/16") hand spun stainless<br>steel.<br>Back Plate: Investment cast and CNC<br>machined stainless steel.                                                                                                                      | Cable Joint Kit (Cat. CJK150). Not<br>approved for USA/Canada.<br>Frosted Lens (Cat. LENSSTEPF).<br>Glare Guard (Cat. GG).<br>Hex Cell Louvre Adaptor (Cat. HCL).<br>Wall Box Adaptor Plate (Cat. WBAP). | Lamp Options<br>MR16 - 20 or 35 watt lamp max.<br>GU10 - 25 or 35 watt lamp max.<br><u>USA and Canada</u><br>MR16 - 20 or 35 watt lamp max.<br>GU10 - lamp not supplied.             |
|                                                                                                                                                                                                                                                                                                     | For 12 volt luminaire for USA/Canada.                                                                                                                                                                    |                                                                                                                                                                                      |
| MR16 ESX GU5.3<br>12 volt 20 watt 10°<br>4000 Lux @ Ø 200mm (8°)<br>1000 Lux @ Ø 400mm (16°)<br>1000 Lux @ Ø 1300mm (51°)<br>1000 Lux @ Ø 1300mm (51°)<br>1000 Lux @ Ø 2308mm (91°)<br>112 Lux @ Ø 2308mm (91°) |                                                                                                                                                                                                          |                                                                                                                                                                                      |
| 444 Lux @ Ø 600mm (24') (9) 78 Lux @ Ø 1950mm (76') (9') 50 Lux @ Ø 3462mm (136') (9')                                                                                                                                                                                                              |                                                                                                                                                                                                          |                                                                                                                                                                                      |

## INTERNATIONAL CONTACTS: http://www.hunzalighting.com/ contact.php

Specification may change without notice. Manufactured in New Zealand. © 2016 Hunza Holdings Ltd.

1m (3') |

1m (3')

2m

(6') I

> 3m (9')

2m (6')

> 3m (9') \_1