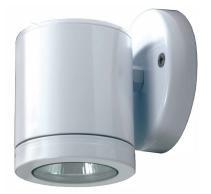

## Down Lite Cat. No. DL Cat. No. DL/R Cat. No. DLGU

82.5mm

31/4"

75mm 3"

75mm

3"

75mm

3"

75mm 3"

The Down Lite is suitable for mounting on timber, masonry, stone, etc. It is a non-adjustable luminaire, used for one way wall washing and can be mounted with the lamp directed up or down. It is water resistant with a 78mm diameter mounting base, complete with stainless steel screws.