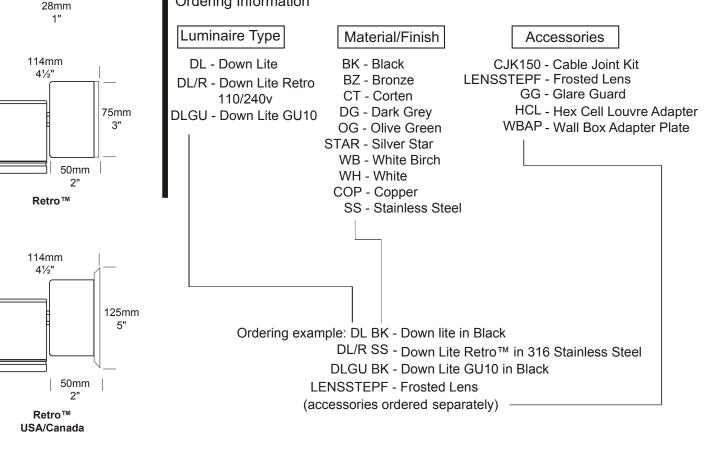

A GU10 version of this luminaire is also available for line voltage lamps.

Ordering Information

HUNZA FACTORY 130 Felton Mathew Ave **Glen Innes** Auckland 1072 New Zealand

Ph: 64-9-528 9471 Fax: 64-9-528 9361 hunza@hunza.co.nz www.hunzalighting.com