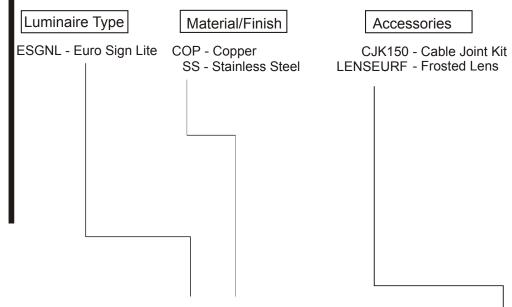

## **Ordering Information**

Ordering Example: ESGNL SS - Euro Sign Lite in 316 Stainless Steel LENSEURF - Frosted Lens (accessories ordered separately)

© 2016 Hunza Holdings Ltd.

#### Accessories

Cable Joint Kit (Cat. CJK 150), Not approved for USA/Canada. Frosted Lens (Cat. LENSEURF).