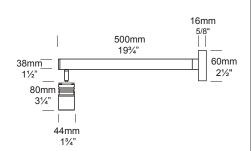

### Copper

Body: 45.4mm (13/4") x 80mm (3") copper

Pole: 38mm (1½") x 500mm (19¾")

copper tube.

Base: 2mm (1/16") hand spun copper.

#### 316 Stainless Steel

Body: 45.4mm (1<sup>3</sup>/<sub>4</sub>") x 80mm (3")

stainless steel rod.

Pole: 38mm (1½") x 500mm (19¾")

stainless steel tube.

Base: 2mm (1/16") hand spun stainless

steel.

## Mounting

The luminaire is mounted to the wall using two 316 stainless steel screws through the shallow base 16mm (5/8") in depth. A Wall Box Adaptor Plate (Cat. WBAP) is available as an accessory to fit 3.0 and 4.0 junction boxes for USA/ Canada.