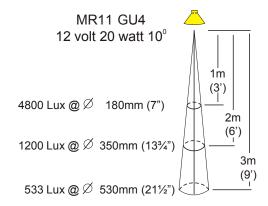

# **Lamp Options**

MR11 - 20 watt lamp max. **USA** and Canada MR11 - 10 watt lamp max.