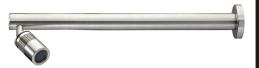

# Euro Sign Lite

The Euro Sign Lite is an extra compact luminaire designed for situations where the fixture needs to be very unobtrusive or concealed. This luminaire has been developed for lighting signs, wall displays, building highlights and external barbeques.

This luminaire has a fully adjustable head allowing 360 degree rotation and 90 degree elevation. Hunza Euro fixtures use miniature MR11 lamps to achieve a contemporary, discreet appearance but are still able to provide excellent illumination.