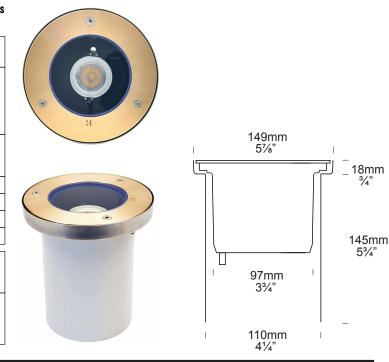

#### Mounting:

Supplied with mounting canister for casting in concrete to facilitate ease of installation. The luminaire can be driven over or walked upon without being damaged. Maximum drive over speed 10km/h (6 mph) and weight 1500kg (3300lbs)

#### Luminaire Weight:

Low voltage SBZ: 1.950kg (4lb 4oz) SS: 1.900kg (4lb 3oz)

IES files available for download: hunzalighting.com/downloads Type C Type C 600 800 15° FWHM 25° FWHM 38° FWHM 60° FWHM TIR TIR TIR TIR