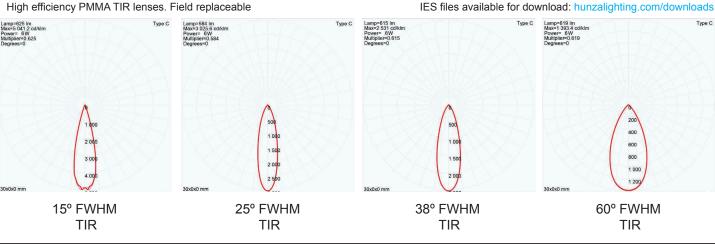

## **BEAM ANGLES**

## PURELED SPECIFICATIONS ( C

| LED Chip            | Cree XHP-50-2 Plug and Play field replaceable LED board                                                                                                 |  |  |
|---------------------|---------------------------------------------------------------------------------------------------------------------------------------------------------|--|--|
| Luminaire Output    | 600 Lumens @ 1050mA (6 watts),<br>420 Lumens @ 700mA (4 watts),<br>240 Lumens @ 350mA (2 watts),<br>delivered from luminaire with<br>unobstructed beam. |  |  |
| Lumens Per Watt     | 100 Lumens @ 6 watts minimum,<br>delivered from luminaire with<br>unobstructed beam                                                                     |  |  |
| CRI (3000K)         | 90+                                                                                                                                                     |  |  |
| Colour Temperatures | 2700K, 3000K, 4000K                                                                                                                                     |  |  |
| Beam Angles         | 15, 25, 38, 60                                                                                                                                          |  |  |
| Ingress Protection  | IP67                                                                                                                                                    |  |  |
| Warranty            | Electronics = 5 years<br>Body Cop/SS = 10 years                                                                                                         |  |  |
| Standards           | AS/NZS 61046<br>cUL 1838, 2108<br>CSA C22.2 No.250.7, No.250.0-08<br>CE                                                                                 |  |  |