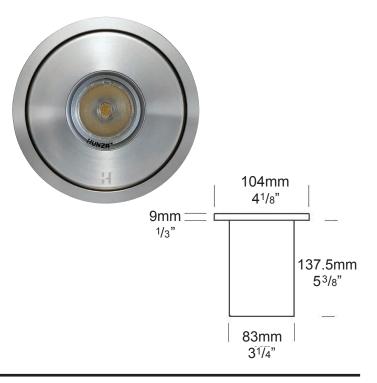

#### CNC machined from one of the following metals:

Copper Body: 63.5mm (2<sup>1/2</sup>") x 10mm (3/8"). End cap: solid copper 63.5mm (21/2") rod. Flange: solid copper 104mm (4 1/16"). Canister: PVC canister 136 (5 3/8") x 3mm (1/8")

#### 316 Stainless Steel

Body: solid 316 stainless steel 63.5mm (21/2") x 9mm (3/8"). End cap: solid 316 stainless steel 63.5 (21/2") rod. Flange: 316 stainless steel 104mm (4 1/16"). Canister: PVC canister 136 (5 3/8") x 3mm (1/8")

#### Mounting:

The luminaire is pushed into the canister and is held by one silicone "O" ring. The canister is then cast into concrete, concrete block, brick, etc. Maximum drive over speed 10km/h (6 mph) and maximum vehicle weight 1500kg (3300lb)

#### Luminaire Weight:

Cop: 2.000kg (4lb 7oz) SS: 1.500kg (3lb 5oz)