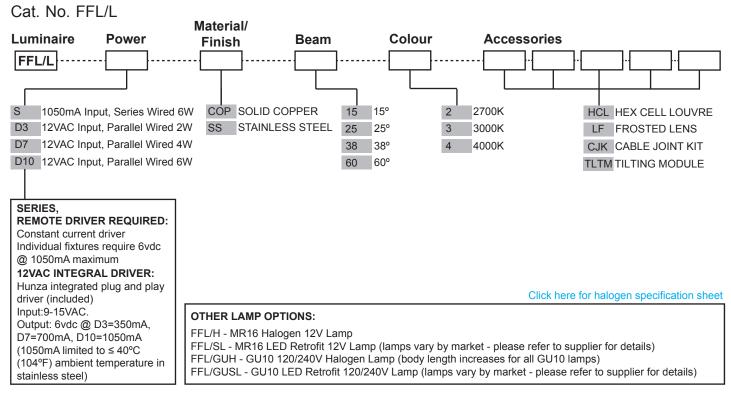

| 15, 25, 38, 60                                                                                                                                          |  |  |
| Ingress Protection  | IP67                                                                                                                                                    |  |  |
| Warranty            | Electronics = 5 years<br>Body Cop/SS = 10 years                                                                                                         |  |  |
| Standards           | AS/NZS 61046<br>cUL 1838, 2108<br>CSA C22.2 No.250.7, No.250.0-08<br>CE                                                                                 |  |  |



## PRODUCT CONFIGURATION

Please fill in appropriate codes into boxes provided



#### Click here for 240v Remote Power Supply Guidance Charts Click here for USA Remote Power Supply Guidance Charts

| HUNZA PURE OUTDOOR LIGHTING | HUNZA FACTORY | 130 Felton Mathew Ave<br>Saint Johns<br>Auckland 1072<br>New Zealand | Ph: +64-9-528 9471<br>Fax: +64-9-528 9361<br>hunza@hunza.co.nz<br>www.hunzalighting.com | INTERNATIONAL CONTACTS:<br>http://www.hunzalighting.com/contact.php<br>Specifications may change without notice. This document contains proprietary information<br>of Hunza. Its receipt or possession does not convey an rights to reproduce or disclose its<br>content. |
|-----------------------------|---------------|----------------------------------------------------------------------|--------------------------------------------------------------------------------------