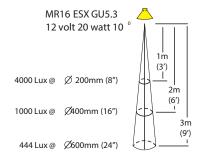

## **Features**

Lens:

10mm (3/8") thick 'Flush Fit' clear tempered shatter resistant glass.

Lifetime Warranty.

Gasket:

Silicone, iron impregnated 220°c (428°f).

Lamp Holders:

GU5.3 & GU10 - 350°c (662°f) ceramic multi contact lamp holder with 250°c (480°f) teflon cables.

SS 1.50kg (3lb 5oz) COP 1.70kg (3lb 12oz)

**Power Supply** 

HUNZA™ Inground or Wall Mount Transformer: not included.

**USA and Canada:** 

HUNZA™ Wall Mount Transformer: not included.

Luminaire: supplied with MR16 GU5.3 - 20 watt lamp max. GU10 - GU10 25 or 35 watt lamp max.