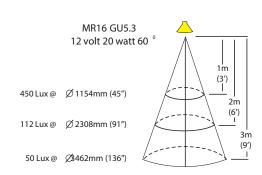

## **Features**

Lens:

10mm (3/8") thick 'Flush Fit' clear tempered shatter resistant glass.

Lifetime Warranty.

Gasket:

Silicone, iron impregnated 220°c (428°f).

Lamp Holders:

GU5.3 & GU10 - 350°c (662°f) ceramic multi contact lamp holder with 250°c (480°f) teflon cables.

SS 1.50kg (3lb 5oz) COP 1.70kg (3lb 12oz)

**Power Supply** 

HUNZA™ Inground or Wall Mount Transformer: not included.

**USA and Canada:** 

HUNZA™ Wall Mount Transformer: not included.

Luminaire: supplied with MR16 GU5.3 - 20 watt lamp max. GU10 - GU10 25 or 35 watt lamp max.