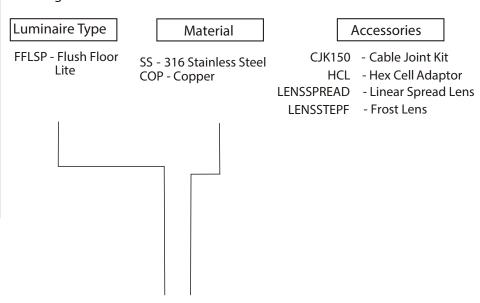

**Ordering Information** 

Ordering Example: FFLSP SS - Flush Floor Lite in 316 Stainless Steel

Accessories:

Cable Joint Kit (Cat. CJK150). Frosted Lens (Cat. LENSSTEPF). Hex Cell Louvre Adaptor (Cat. HCL) (Note: Supplied as standard for USA/Canada). GU10 Option (Cat. GU). Standards

EN60598

UL1838

Luminaire Weight