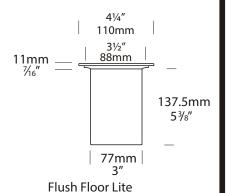

## Luminaire Construction

CNC machined from:

Body:

316 Stainless Steel or Copper 63.5mm (2½") x 9mm (11/32"). End Cap - 316 Stainless Steel or Copper 63.5mm (2½") rod.

Canister:

Stainless Steel: 316 Stainless Steel Canister 148.5mm ( $5\frac{1}{2}$ ") x 1mm (/")  $_{64}$ 

Copper: Copper ring and 316 Stainless Steel Canister body 148.5mm (5½") x 1mm (/³)

Flange:

316 Stainless Steel or Copper 104mm (4 1/8").

Flange Square:

316 Stainless Steel or Copper 110mm (4¾") x 110mm (4¾").

## Mounting

The luminaire is pushed into the canister and is held by one silicone "O" ring: Cast into concrete, brick, concrete block etc.

Maximum drive over speed 10 km/h (6 mph) and maximum vehicle weight 1500kg (3300lbs).