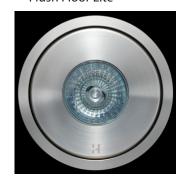

## Flush Floor Lite

Cat. No. FFLSP Cat. No. FFLSPGU

The Flush Floor Lite has been designed to mount flush with the level of a pathway, hotel floor or a building foyer. The 'Flush Fit' lens stops water pooling and depositing dirt on the lens. There is no lip to trip over and the luminaire can be driven over or walked upon without being damaged.