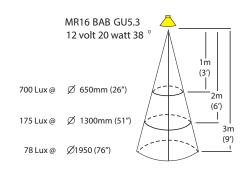

## **Features**

Lens:

10mm (3/8") thick 'Flush Fit' clear tempered shatter resistant glass.

Lifetime Warranty.

Gasket:

Silicone, iron impregnated 220°c (428°f).

Lamp Holders:

GU5.3 & GU10 - 350°c (662°f) ceramic multi contact lamp holder with 250°c (480°f) teflon cables.

SS 1.50kg (3lb 5oz) COP 1.70kg (3lb 12oz)

**Power Supply** 

HUNZA™ Inground or Wall Mount Transformer: not included.

**USA and Canada:** 

HUNZA™ Wall Mount Transformer: not included.

Luminaire: supplied with MR16 GU5.3 - 20 watt lamp max. GU10 - GU10 25 or 35 watt lamp max.