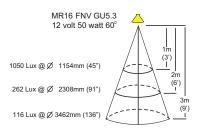

#### USA and Canada:

HUNZA™ Wall Mount Transformer: not included.

Luminaire: supplied with

MR16 GU5.3 20 or 35 watt lamp max.

**LED** - Refer to previous page. USA and Canada:

MR16 GU5.3 20 watt lamp max.

LED - Refer to previous page.