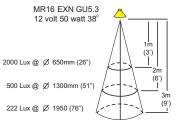

#### USA and Canada:

HUNZA™ Wall Mount Transformer: not included.

Luminaire: supplied with

MR16 GU5.3 20 or 35 watt lamp max.

**LED** - Refer to previous page. USA and Canada:

MR16 GU5.3 20 watt lamp max.

LED - Refer to previous page.