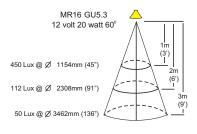

#### USA and Canada:

HUNZA™ Wall Mount Transformer: not included.

Luminaire: supplied with

MR16 GU5.3 20 or 35 watt lamp max.

**LED** - Refer to previous page. USA and Canada:

MR16 GU5.3 20 watt lamp max.

LED - Refer to previous page.