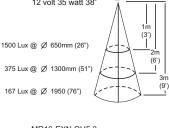

#### USA and Canada:

HUNZA™ Wall Mount Transformer: not included.

Luminaire: supplied with

MR16 GU5.3 20 or 35 watt lamp max.

**LED** - Refer to previous page. USA and Canada:

MR16 GU5.3 20 watt lamp max.

LED - Refer to previous page.