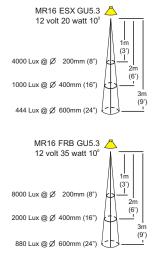

#### USA and Canada:

HUNZA™ Wall Mount Transformer: not included.

Luminaire: supplied with

MR16 GU5.3 20 or 35 watt lamp max.

**LED** - Refer to previous page. USA and Canada:

MR16 GU5.3 20 watt lamp max.

LED - Refer to previous page.