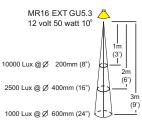

#### USA and Canada:

HUNZA™ Wall Mount Transformer: not included.

Luminaire: supplied with

MR16 GU5.3 20 or 35 watt lamp max.

**LED** - Refer to previous page. USA and Canada:

MR16 GU5.3 20 watt lamp max.

LED - Refer to previous page.