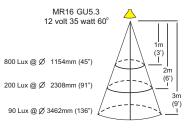

#### USA and Canada:

HUNZA™ Wall Mount Transformer: not included.

Luminaire: supplied with

MR16 GU5.3 20 or 35 watt lamp max.

**LED** - Refer to previous page. USA and Canada:

MR16 GU5.3 20 watt lamp max.

LED - Refer to previous page.