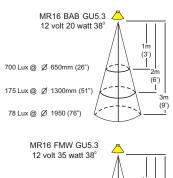

#### USA and Canada:

HUNZA™ Wall Mount Transformer: not included.

Luminaire: supplied with

MR16 GU5.3 20 or 35 watt lamp max.

**LED** - Refer to previous page. USA and Canada:

MR16 GU5.3 20 watt lamp max.

LED - Refer to previous page.