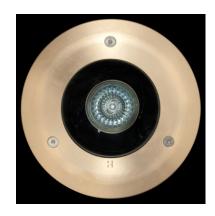

# Lawn Lite Deck Mount Version Cat. No. LLDMV

The Lawn Lite Deck Mount version is designed to be mounted into timber decks. The lamp can be directed up to 20 degrees at a bush, tree, or the outside of a building etc. without the need to remove the luminaire from the deck due to the vandal-resistant three stainless steel allen head screw fixing system, which attaches the flange to the body of the luminaire. The 'Flush Fit' lens stops water pooling and depositing dirt on the lens. The luminaire has a solid bronze or 316 stainless steel flange with a powder coated black body.

## Lamp Holder:

GU5.3 350°c (662°f) ceramic multi contact lamp holder with 250°c (480°f) teflon cables. Lamp holder can be rotated 360° and angled up to 20°.