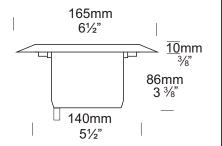

# Mounting

Deck mount version for mounting through a 145mm (5½") hole in a wooden or concrete deck.

The Lawn Lite Deck Mount is not suitable for driving over.

Solid Bronze - 165mm (61/2") bar.

Solid 316 Stainless Steel - 165mm (6½") rod.