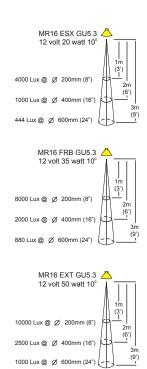

# **Lamp Options**

MR16 - 20 or 35 watt lamp max. GU10 - 25 or 35 watt lamp max. USA and Canada

MR16 - 20 watt lamp max. GU10 - lamp not supplied.

MR16 BAB GU5.3

**HUNZA FACTORY** 130 Felton Mathew Ave Glen Innes Auckland 1072 New Zealand