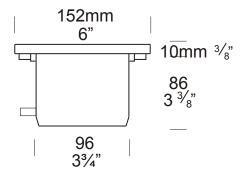

#### **Luminaire Construction**

CNC machined from one of the following metals:

**Solid Bronze** 

Body: cast from LG2 bronze.

Flange: solid bronze bar 150mm (6").

### Mounting

The flange is attached to the body by three 316 stainless steel allen head antivandal screws. Suitable for insertion into a lawn or gardens, etc.