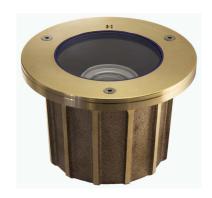

# Lawn Lite Cast Bronze

Cat. No. LLCAST Cat. No. LLCASTGU

The Lawn Lite Cast Bronze is designed for insertion into a lawn or garden bed and can be mowed over without damaging the luminaire. The lamp can be directed up to 20 degrees at a bush, tree, or the outside of a building. When replacing a lamp, there is no need to remove the luminaire from the ground due to the vandal-resistant, stainless steel, screw fixing system, which attaches the flange to the body of the luminaire. The Lawn Lite Cast Bronze features a 'Flush Fit' lens to stop water pooling and depositing dirt on the lens.

A GU10 version of this luminaire is also available for line voltage lamps.

### Mounting

The flange is attached to the body by three 316 stainless steel allen head antivandal screws. Suitable for insertion into a lawn or gardens, etc.