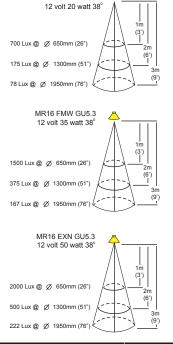

# **Lamp Options**

MR16 - 20 or 35 watt lamp max. GU10 - 25 or 35 watt lamp max. USA and Canada

MR16 - 20 watt lamp max. GU10 - lamp not supplied.

MR16 BAB GU5.3

**HUNZA FACTORY** 130 Felton Mathew Ave Glen Innes Auckland 1072 New Zealand