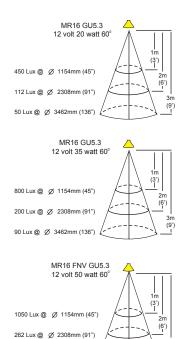

# **Lamp Options**

MR16 - 20 or 35 watt lamp max. GU10 - 25 or 35 watt lamp max. USA and Canada

MR16 - 20 watt lamp max. GU10 - lamp not supplied.

MR16 BAB GU5.3

**HUNZA FACTORY** 130 Felton Mathew Ave Glen Innes Auckland 1072 New Zealand