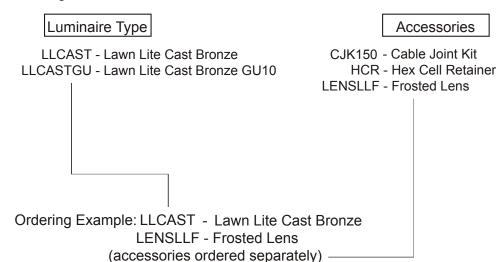

## **Ordering Information**

© 2016 Hunza Holdings Ltd.

#### Accessories

Cable Joint Kit (Cat. CJK150). Not approved for USA/Canada. Frosted Lens (Cat. LENSLLF). Hex Cell Retainer (Cat. HCR).