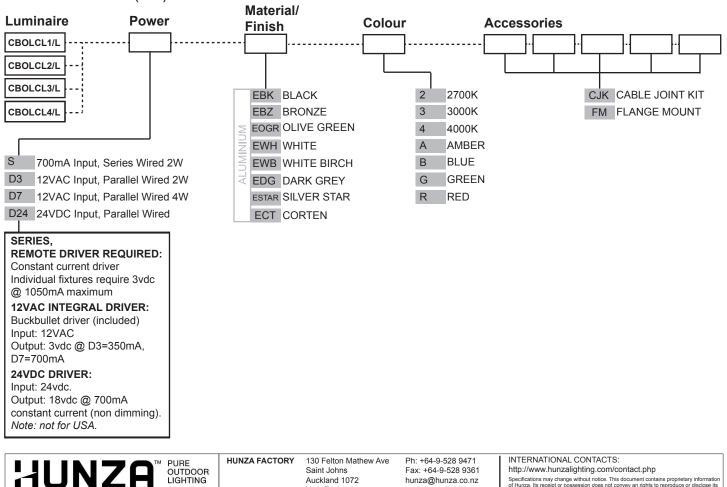

# PRODUCT CONFIGURATION

CE

Please fill in appropriate codes into boxes provided

Cat. No. CBOLCL(1-4)/L

Auckland 1072

New Zealand

hunza@hunza.co.nz www.hunzalighting.com

Specifications may change without notice. This document contains proprietary inform of Hunza. Its receipt or possession does not convey an rights to reproduce or disclose

### CNC machined from one of the following metals:

Aluminium:

Pole: High corrosion resistant 40mm (11/2") x 4mm (3/16") aluminium square tube. Head: 40mm (11/2") x 40mm (11/2") solid aluminium square bar, with chromate substrate and high UV resistant polyester powder coat. Colours: Black, Bronze, Silver Star, White, White Birch, Olive Green, Dark Grey, Corten.