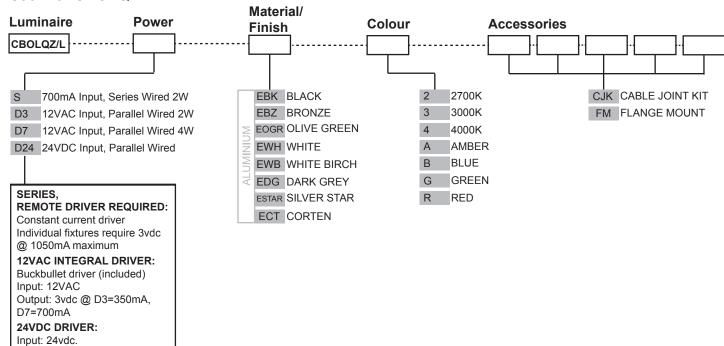

# PRODUCT CONFIGURATION

Please fill in appropriate codes into boxes provided

Cat. No. CBOLQZ/L

Output: 18vdc @ 700mA constant current (non dimming).

Note: not for USA.

Colours:

Black, Bronze, Silver Star, White, White Birch, Olive Green, Dark Grey, Corten.

Head:

40mm (1½") x 40mm (1½") arcylic.

Lens:

Acrylic lens.

Do not clean with petrochemical substances.

#### Mounting:

Set in concrete in the ground or specify with flange mount option, which bolts to concrete, tiling or wooden decks.

**Luminaire Weight:** 

Alum: 0.500kg (1lb 2oz)

## **ACCESSORIES**