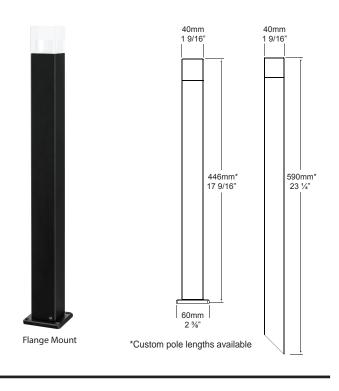

### **LUMINAIRE CONSTRUCTION**

CNC machined from one of the following metals:

Aluminium:

Pole: High corrosion resistant 40mm (1½") x 4mm (3/16") solid aluminium square tube, with chromate substrate and high UV resistant polyester powder coat.

Colours:

Black, Bronze, Silver Star, White, White Birch, Olive Green, Dark Grey, Corten.

Head:

40mm (1½") x 40mm (1½") arcylic.

Lens:

Acrylic lens.

Do not clean with petrochemical substances.

#### Mounting:

Set in concrete in the ground or specify with flange mount option, which bolts to concrete, tiling or wooden decks.

**Luminaire Weight:** 

Alum: 0.500kg (1lb 2oz)