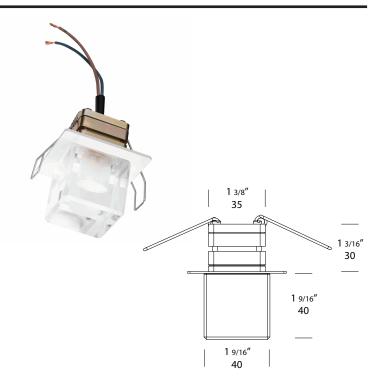

#### Mounting:

The fixture is designed to fit a 35mm hole and fixed into position by two spring clips. Make a waterproof seal when fixing the flange against the ceiling.

**Luminaire Weight:** 

Alum: 0.775kg (1lb 11oz)