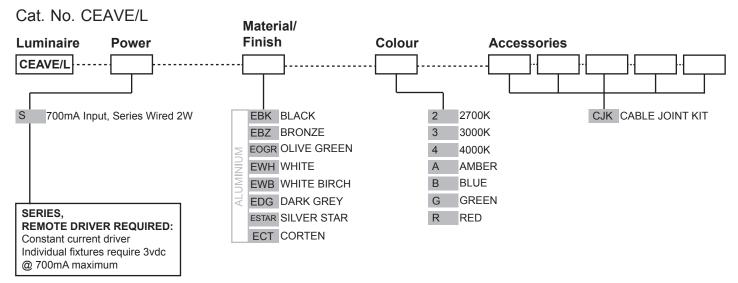

## PRODUCT CONFIGURATION

Please fill in appropriate codes into boxes provided

ADDITIONAL COMMENTS:

Specifications may change without notice. This document contains proprietary informa of Hunza. Its receipt or possession does not convey an rights to reproduce or disclose content.

Colours:

Black, Bronze, Silver Star, White, White Birch, Olive Green, Dark Grey, Corten.

Head/Lens:

40mm (1½") x 40mm (1½") acrylic. Lifetime warranty.

Do not clean with petrochemical substances.

Gaskets:

Silicone, iron impregnated 220°C (428°F)