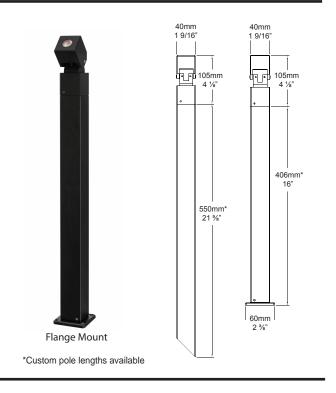

### **LUMINAIRE CONSTRUCTION**

CNC machined from one of the following metals:

Aluminium:

Pole: High corrosion resistant 40mm ( $1\frac{1}{2}$ ") x 4mm (3/16") aluminium square tube. Head: 40mm ( $1\frac{1}{2}$ ") x 40mm ( $1\frac{1}{2}$ ") solid aluminium square bar, with chromate substrate and high UV resistant polyester powder coat.

#### Mounting:

Set in concrete in the ground or specify with flange mount option, which bolts to concrete, tiling or wooden decks.

Luminaire Weight:

Alum: 0.500kg (1lb 2oz)