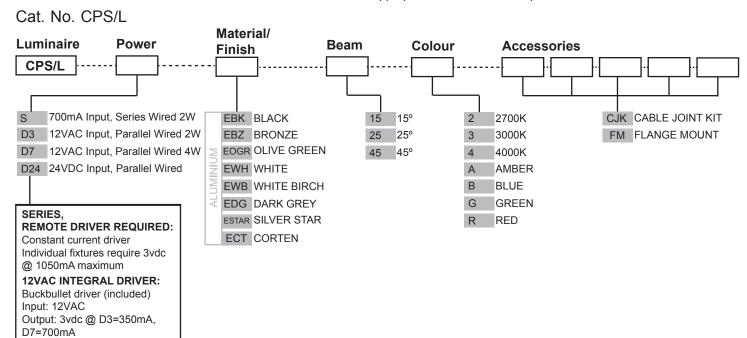

# PRODUCT CONFIGURATION

Please fill in appropriate codes into boxes provided

24VDC DRIVER: Input: 24vdc.

Note: not for USA.

Output: 18vdc @ 700mA constant current (non dimming).

Black, Bronze, Silver Star, White, White Birch, Olive Green, Dark Grey, Corten.

Lens:

Colours:

Acrylic TIR lens.

Do not clean with petrochemical substances.

Gaskets

Silicone, iron impregnated 220°C (428°F)

# **ACCESSORIES**