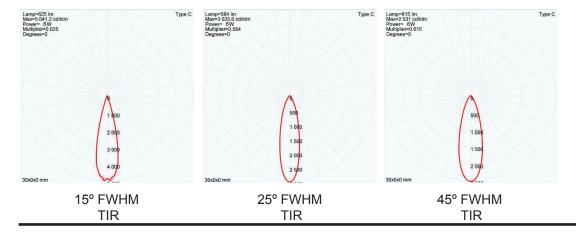

# **BEAM ANGLES**

IES files available for download: hunzalighting.com/downloads

# **SPECIFICATIONS**

| LED Chip                  | Cree XPG-3 Plug and Play field replaceable LED board                              |
|---------------------------|-----------------------------------------------------------------------------------|
| Luminaire Output Per Head | 200 Lumens @ 700mA,<br>delivered from luminaire with<br>unobstructed beam.        |
| Lumens Per Watt           | 67 Lumens minimum @ 1 watt,<br>delivered from luminaire with<br>unobstructed beam |
| CRI (3000K)               | 90+                                                                               |
| Colour Temperatures       | 2700K, 3000K, 4000K, Amber, Blue, Green, Red                                      |
| Beam Angles               | 15, 25, 45                                                                        |
| Ingress Protection        | IP66                                                                              |