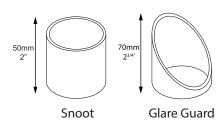

------------------------------------------------------------------------|
| Standards | AS/NZS 61046<br>cUL 1838, 2108<br>CSA C22.2 No. 250.7, No. 250.0-08<br>CE |



# PRODUCT CONFIGURATION

Please fill in appropriate codes into boxes provided





# **LUMINAIRE CONSTRUCTION**

CNC machined from one of the following metals:

### Aluminium:

Body: high corrosion resistant 63.5mm solid aluminium tube with chromate substrate and high UV resistant polyester "E" powder coat. Colours:

Black, Bronze, Silver Star, White, White Birch, Olive Green, Dark Grey, Corten.

### Lens:

10mm (3/8") Extra clear, low iron, shatter resistant glass. Lifetime warranty.

### Gaskets:

Silicone, iron impregnated 220°C (428°F).

### **Luminaire Weight:**

Low voltage:

Alum: 0.870 (1lb 15oz)

## **ACCESSORIES**





Hex Cell Louvre Kit

# **BEAM ANGLES**

High efficiency PMMA TIR lenses. Field replaceable

IES files available for download: hunzalighting.com/downloads



# **WIRING GUIDE**



Diagrams are a guide only, wire colours and polarity may change depending on fixture and country

# Available for download: hunzalighting.com/downloads 24vdc integral driver OUTPUT: 24VDC Driver 110/240VAC LED DRIVER LED DRIVER Luminaires with 24VDC internal drivers wired in parallel

Specifications may change without notification

INTERNATIONAL CONTACTS:

Aug 2017