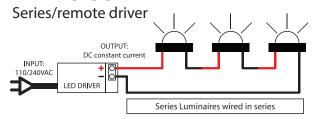

# **WIRING GUIDE**

Diagrams are a guide only, wire colours and polarity may change depending on fixture and country