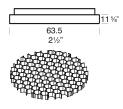

### Aluminium:

Body: high corrosion resistant 63.5mm solid aluminium tube with chromate substrate and high UV resistant polyester "E" powder coat. Colours:

Black, Bronze, Silver Star, White, White Birch, Olive Green, Dark Grey, Corten.