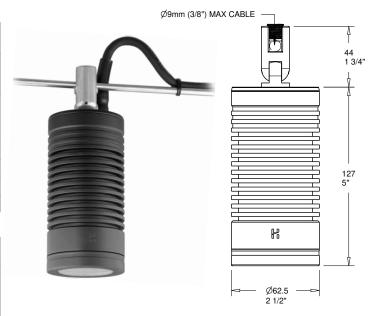

# **LUMINAIRE CONSTRUCTION**

CNC machined from one of the following metals:

### Aluminium:

Body: high corrosion resistant 63.5mm solid aluminium tube with chromate substrate and high UV resistant polyester "E" powder coat. Colours:

Black, Bronze, Silver Star, White, White Birch, Olive Green, Dark Grey, Corten.

### Lens:

10mm (3/8") Extra clear, low iron, shatter resistant glass. Lifetime warranty.

### Gaskets:

Silicone, iron impregnated 220°C (428°F).

### **Luminaire Weight:**

Low voltage:

Alum: 0.870 (1lb 15oz)