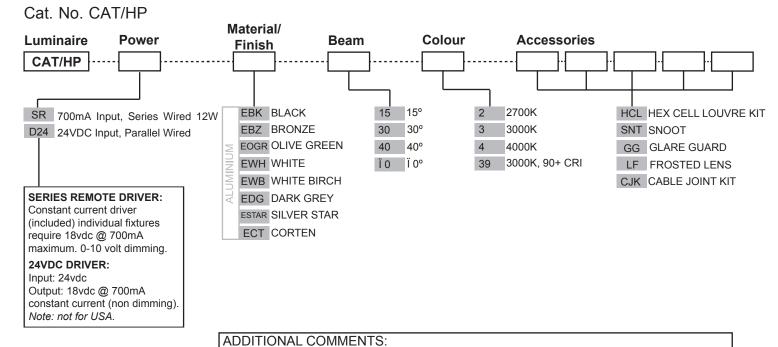

beam |
| CRI (3000K)         | 85+ Standard, 90+ Optional                                                          |
| Colour Temperatures | 2700K, 3000K, 4000K                                                                 |
| Beam Angles         | 15, 30, 40, 70                                                                      |
| Ingress Protection  | IP66                                                                                |

| Warranty  | Electronics = 5 years<br>Body Aluminium = 5 years                         |
|-----------|---------------------------------------------------------------------------|
| Standards | AS/NZS 61046<br>cUL 1838, 2108<br>CSA C22.2 No. 250.7, No. 250.0-08<br>CE |



# PRODUCT CONFIGURATION

Please fill in appropriate codes into boxes provided





# **LUMINAIRE CONSTRUCTION**

CNC machined from one of the following metals:

### Aluminium:

Body: high corrosion resistant 63.5mm solid aluminium tube with chromate substrate and high UV resistant polyester "E" powder coat. Colours:

Black, Bronze, Silver Star, White, White Birch, Olive Green, Dark Grey, Corten.

### Lens:

10mm (3/8") Extra clear, low iron, shatter resistant glass. Lifetime warranty.

### Gaskets:

Silicone, iron impregnated 220°C (428°F).

### **Luminaire Weight:**

Low voltage:

Alum: 0.870 (1lb 15oz)

## **ACCESSORIES**





Hex Cell Louvre Kit

# **BEAM ANGLES**

High efficiency PMMA TIR lenses. Field replaceable

IES files available for download: hunzalighting.com/downloads



# **WIRING GUIDE**



Diagrams are a guide only, wire colours and polarity may change