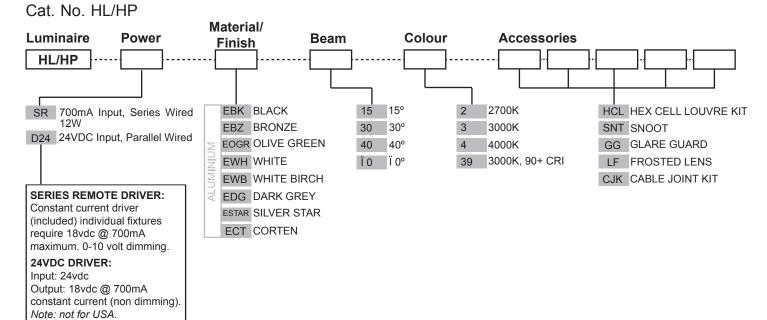

## PRODUCT CONFIGURATION

Please fill in appropriate codes into boxes provided

ADDITIONAL COMMENTS:

Black, Bronze, Silver Star, White, White Birch, Olive Green, Dark Grey, Corten.

Lens:

10mm (3/8") Extra clear, low iron, shatter resistant glass. Lifetime warranty.

Gaskets:

Silicone, iron impregnated 220°C (428°F)

# **ACCESSORIES**

Glare Guard

**Luminaire Weight:** Low voltage:

Alum: 0.870 (1lb 15oz)

Hex Cell Louvre Kit