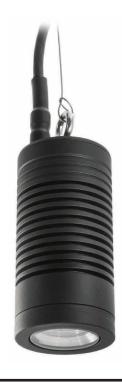

# Hanging Lite High Power **PURE LED**

| PROJECT: |
|----------|
| TYPE:    |
| SOURCE:  |
| NOTES:   |

#### **LUMINAIRE CONSTRUCTION**

CNC machined from one of the following metals:

Aluminium:

Body: high corrosion resistant 63.5mm solid aluminium tube with chromate substrate and high UV resistant polyester "E" powder coat.

Black, Bronze, Silver Star, White, White Birch, Olive Green, Dark Grey, Corten.

Lens:

10mm (3/8") Extra clear, low iron, shatter resistant glass. Lifetime warranty.

Gaskets:

Silicone, iron impregnated 220°C (428°F)

Mounting:

Hung via the provided stainless steel cable.