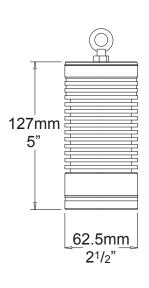

#### **LUMINAIRE CONSTRUCTION**

CNC machined from one of the following metals:

Aluminium:

Body: high corrosion resistant 63.5mm solid aluminium tube with chromate substrate and high UV resistant polyester "E" powder coat.

Black, Bronze, Silver Star, White, White Birch, Olive Green, Dark Grey, Corten.

Lens:

10mm (3/8") Extra clear, low iron, shatter resistant glass. Lifetime warranty.

Gaskets:

Silicone, iron impregnated 220°C (428°F)

Mounting:

Hung via the provided stainless steel cable.