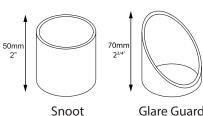

# **ACCESSORIES**

Glare Guard

**Luminaire Weight:** Low voltage:

Alum: 0.870 (1lb 15oz)

Hex Cell Louvre Kit