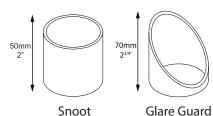

mm 21/4" 163.5mm I 21/2"

## **PRODUCT CONFIGURATION**

Please fill in appropriate codes into boxes provided

Cat. No. PIL/HP





## LUMINAIRE CONSTRUCTION

#### CNC machined from one of the following metals:

#### Aluminium:

Body: high corrosion resistant 63.5mm solid aluminium tube with chromate substrate and high UV resistant polyester "E" powder coat. Colours: Black, Bronze, Silver Star, White, White Birch,

Olive Green, Dark Grey, Corten.

#### Lens:

10mm (3/8") Extra clear, low iron, shatter resistant glass. Lifetime warranty.

#### Gaskets:

Silicone, iron impregnated 220°C (428°F)

#### Mounting:

A mounting plate is fixed to the wall using two screws and the luminaire is fitted to the mounting plate.

#### Luminaire Weight:

Low voltage: Alum: 0.870 (1lb 15oz)

## ACCESSORIES





Snoot

## Hex Cell Louvre Kit

## **BEAM ANGLES**

High efficiency PMMA TIR lenses. Field replaceable



5/3

## WIRING GUIDE





|                        |               |                                                                      |                                                                                         | •                           | , 0 |                                                       | 0              |
|------------------------|---------------|----------------------------------------------------------------------|-----------------------------------------------------------------------------------------|-----------------------------|-----|-------------------------------------------------------|----------------|
| HUNZA DUTDOOR LIGHTING | HUNZA FACTOR