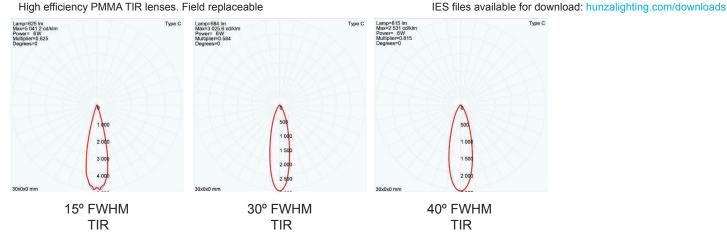

d

Cat. No. PIL/HP





## LUMINAIRE CONSTRUCTION

#### CNC machined from one of the following metals:

#### Aluminium:

Body: high corrosion resistant 63.5mm solid aluminium tube with chromate substrate and high UV resistant polyester "E" powder coat. Colours: Black, Bronze, Silver Star, White, White Birch,

Olive Green, Dark Grey, Corten.

#### Lens:

10mm (3/8") Extra clear, low iron, shatter resistant glass. Lifetime warranty.

#### Gaskets:

Silicone, iron impregnated 220°C (428°F)

#### Mounting:

A mounting plate is fixed to the wall using two screws and the luminaire is fitted to the mounting plate.

#### Luminaire Weight:

Low voltage: Alum: 0.870 (1lb 15oz)

## ACCESSORIES





Snoot

## Hex Cell Louvre Kit

## **BEAM ANGLES**

High efficiency PMMA TIR lenses. Field replaceable



5/3

## WIRING GUIDE





|                        |               |                                                                      |                                                                                         | •                           | , 0 |                                                       | 0              |
|------------------------|---------------|----------------------------------------------------------------------|-----------------------------------------------------------------------------------------|-----------------------------|-----|-------------------------------------------------------|----------------|
| HUNZA DUTDOOR LIGHTING | HUNZA FACTORY | 130 Felton Mathew Ave<br>Saint Johns<br>Auckland 1072<br>New Zealand | Ph: +64-9-528 9471<br>Fax: +64-9