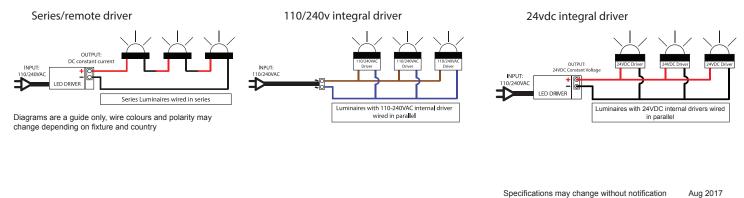

## WIRING GUIDE

|                        |               |                                                                      |                                                                                         | •                           | , 0 |                                                       | 0              |
|------------------------|---------------|----------------------------------------------------------------------|-----------------------------------------------------------------------------------------|-----------------------------|-----|-------------------------------------------------------|----------------|
| HUNZA DUTDOOR LIGHTING | HUNZA FACTORY | 130 Felton Mathew Ave<br>Saint Johns<br>Auckland 1072<br>New Zealand | Ph: +64-9-528 9471<br>Fax: +64-9-528 9361<br>hunza@hunza.co.nz<br>www.hunzalighting.com | http://www<br>This document |     | om/contact.php<br>rmation of Hunza. Its receipt or po | ossession does |