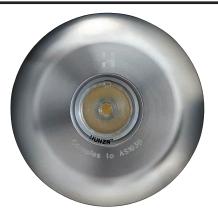

# **(**E

| LED Chip            | Cree CXA1512 Plug and Play field replaceable LED board                         |
|---------------------|--------------------------------------------------------------------------------|
| Luminaire Output    | 1200 Lumens @ 700mA,<br>delivered from luminaire with<br>unobstructed beam.    |
| Lumens Per Watt     | 100 Lumens minimum @ 12 watts, delivered from luminaire with unobstructed beam |
| CRI (3000K)         | 85+ Standard, 90+ Optional                                                     |
| Colour Temperatures | 2700K, 3000K, 4000K                                                            |
| Beam Angles         | 15, 30, 40, 70                                                                 |
| Ingress Protection  | IP68                                                                           |

### 316 Stainless Steel:

Body: 63.5mm (21/2") x 9mm (3/8"). End cap: solid 316 stainless steel 63.5 (21/2") rod, electro polished to increase corrosion protection by up to 33%.