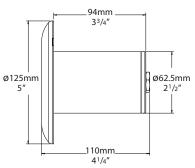

### 316 Stainless Steel:

Body: 63.5mm (21/2") x 9mm (3/8"). End cap: solid 316 stainless steel 63.5 (21/2") rod, electro polished to increase corrosion protection by up to 33%.