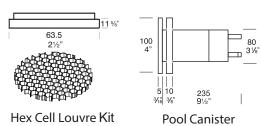

### Canister:

CNC machined from engineering grade PVC with moulded PVC end cap which has 20mm (3/4") conduit entry for electrical connections.

10mm (3/8") extra clear, low iron, shatter resistant glass. Lifetime warranty.

### Mounting:

The PVC mounting canister is suitable for installation into three different types of pool wall. Fibre glass pools, existing concrete pools and new concrete pools.

Standard 6 meters Water resistant rubber