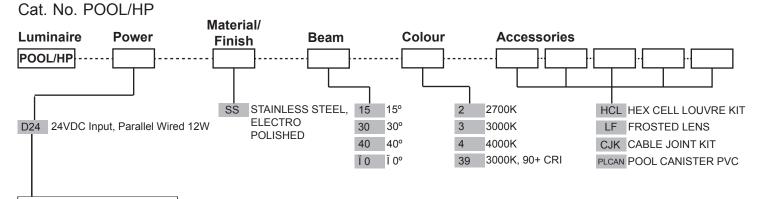

### PRODUCT CONFIGURATION

Please fill in appropriate codes into boxes provided

### 24VDC DRIVER:

Input: 24vdc.

Output: 18vdc @ 700mA constant current (non dimming).

Note: not for USA.

## **BEAM ANGLES**

High efficiency PMMA TIR lenses. Field replaceable

IES files available for download: hunzalighting.com/downloads