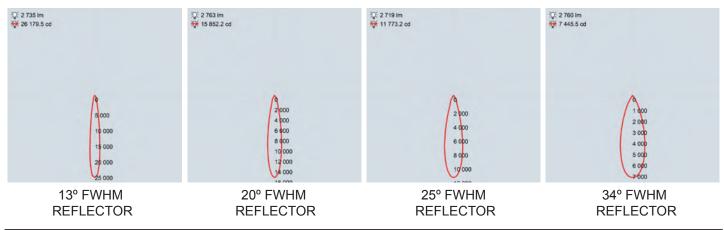

# ACCESSORIES

Hex Cell Louvre

Mounting Cage

31/2

Snoot

Glare Guard

**BEAM ANGLES** High efficiency Reflectors. Field replaceable

IES files available for download: http://www.hunzalighting.com/download.php