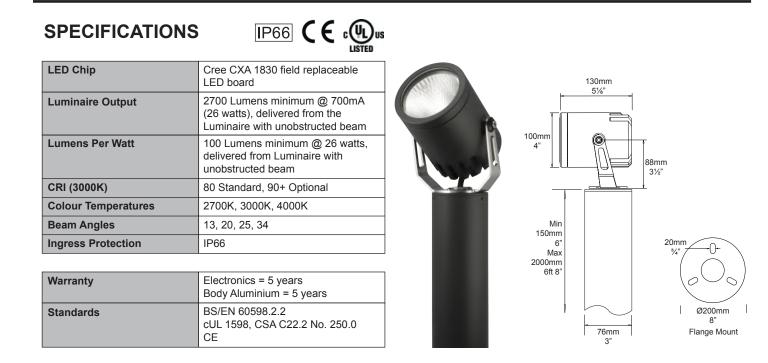

# HUNZA DUTE OUTDOOR LIGHTING Pole Spot ULTRA 35

## LUMINAIRE CONSTRUCTION

### CNC machined from one of the following metals:

Aluminium:

Body: 101mm (4") high corrosion resistant aluminium rod with chromate substrate and high UV resistant polyester powder coat. Pole: 76mm (3") aluminium tube. Colours: Black, Bronze, Silver Star, White, White Birch, Olive Green, Dark Grey, Corten.

#### 316 Stainless Steel:

Bracket: laser cut and folded 316 stainless steel.

#### Adjustability:

The fully adjustable head allows 360 degree rotation and 0-120 degree elevation.

#### Cable:

Water resistant rubber.

#### Gaskets:

Silicone, iron impregnated 220°C (428°F).

#### Step Lens:

12mm (1/2") extra clear, low iron, shatter resistant glass. Lifetime warranty.

#### Mounting:

The pole is cast into concrete or mounted via flange mount - please refer to the Hunza website for mounting instructions.

Luminaire Weight: 4kg (9lb)