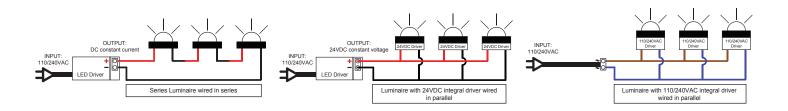

### WIRING GUIDE

1 Available for download: www.hunzalighting.com/download.php

Diagrams are a guide only, wire colours and polarity may change depending on fixture and country

| change depending on fixture and country |               |                                                                      |                                                                                         | Specifications may change without notification                                                                                                                                                                   | Aug 2017      |
|-----------------------------------------|---------------|----------------------------------------------------------------------|-----------------------------------------------------------------------------------------|------------------------------------------------------------------------------------------------------------------------------------------------------------------------------------------------------------------|---------------|
| HUNZA PURE OUTDOOR LIGHTING             | HUNZA FACTORY | 130 Felton Mathew Ave<br>Saint Johns<br>Auckland 1072<br>New Zealand | Ph: +64-9-528 9471<br>Fax: +64-9-528 9361<br>hunza@hunza.co.nz<br>www.hunzalighting.com | INTERNATIONAL CONTACTS:<br>http://www.hunzalighting.com/contact.php<br>This document contains proprietary information of Hunza. Its receipt or po<br>not convey any rights to reproduce or disclose its content. | ssession does |