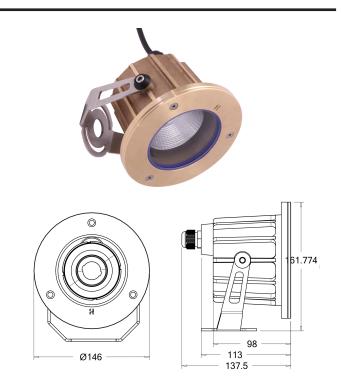

#### Body:

CNC machined sand cast silicon bronze.

#### Flange:

CNC machined from Solid Bronze bar 150mm (6").

Lens: 12mm (1/2") extra clear, low iron, flush fit, shatter resistant glass. Lifetime warranty.

Gaskets:

Silicone 220°C (428°F).

#### Adjustability:

The gimbal is adjustable, allowing 120° rotation and 0-120° elevation.

#### Mounting:

The mounting bracket is fixed to the surface using two stainless steel screws.

#### Luminaire Weight:

2.3kg (5lb)