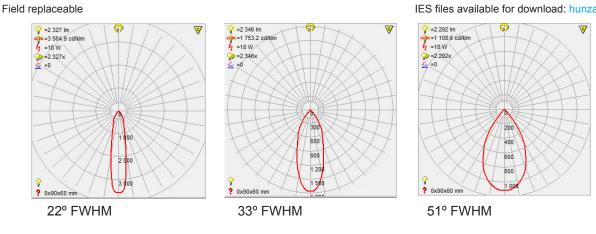

### **BEAM ANGLES**

IES files available for download: hunzalighting.com/downloads

# **SPECIFICATIONS**

| LED Chip               | Cree CXA 2540 Plug and Play field replaceable LED board                                |
|------------------------|----------------------------------------------------------------------------------------|
| Luminaire Output       | 2300 Lumens at 500mA ,<br>delivered from luminaire with<br>unobstructed beam.          |
| Lumens Per Watt        | 126 Lumens @ 18 watt minimum,<br>delivered from luminaire with an<br>unobstructed beam |
| CRI Warm White (3000K) | 80 Standard, 90+ Optional                                                              |
| Colour Temperatures    | 2700K, 3000K, 4000K                                                                    |
| Beam Angles            | 22, 33, 51 Degrees                                                                     |
| Ingress Protection     | IP68 *not for use in pool or ponds                                                     |
| Warranty               | Electronics = 5 years<br>Body/Flange SBZ= 25 years                                     |
| Standards              | AS/NZS 61046cUL 1838, 2108,<br>CE                                                      |