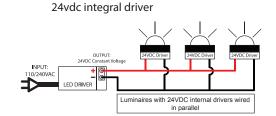

#### WIRING GUIDE

Available for download: hunzalighting.com/downloads

Diagrams are a guide only, wire colours and polarity may change depending on fixture and country

#### 24VDC DRIVER:

Input: 24vdc.

Output: 36vdc @ 700mA constant current (non dimming). Note: not for USA. ADDITIONAL COMMENTS: