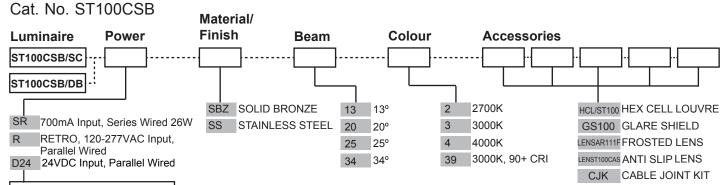

## PRODUCT CONFIGURATION

Please fill in appropriate codes into boxes provided

#### **SERIES REMOTE:**

Constant current driver (included) individual fixtures require 37vdc @ 700mA maximum. 0-10 volt dimming.

#### RETRO 110-277vac DRIVER:

Constant current driver (included).

Input: 120, 240, 277 volts. Output: 30 watts total 37vdc @ 700mA. 0-10 volt dimming.

#### 24VDC DRIVER:

Input: 24vdc.

Output: 36vdc @ 700mA constant current (non dimming). Note: not for USA. ADDITIONAL COMMENTS:

#### **ACCESSORIES**

Glare Shield