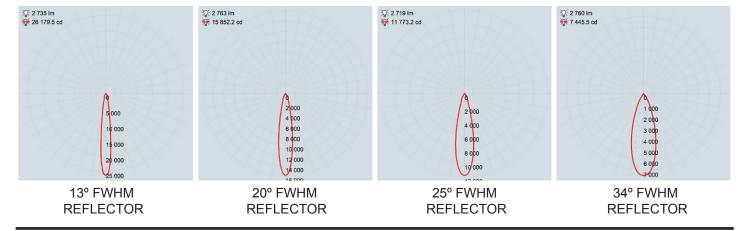

### **BEAM ANGLES**

High efficiency Reflectors. Feild replaceable

IES files available for download: hunzalighting.com/downloads

## SPECIFICATIONS IK10 IP68 ( € CUDUS LISTER)

| LED Chip            | Cree CXA 1830 field replaceable LED board                                       |
|---------------------|---------------------------------------------------------------------------------|
| Luminaire Output    | 2700 Lumens @ 700mA (26 watts) delivered from luminaire with unobstructed beam. |
| Lumens Per Watt     | 100 Lumens minimum @ 26 watts delivered from luminaire with unobstructed beam   |
| CRI (3000K)         | 80 Standard, 90+ Optional                                                       |
| Colour Temperatures | 2700K, 3000K, 4000K                                                             |
| Beam Angles         | 13, 20, 25, 34                                                                  |
| Ingress Protection  | IP68 *not for use in pool or ponds                                              |
| Warranty            | Electronics = 5 years<br>Body Cast Solid Bronze = 25 years                      |
| Standards           | BS/EN 60598.2.2                                                                 |