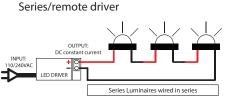

#### WIRING GUIDE

Available for download: hunzalighting.com/downloads

Diagrams are a guide only, wire colours and polarity may change depending on fixture and country

#### **SERIES REMOTE:**

Constant current driver (included) individual fixtures require 37vdc @ 700mA maximum. 0-10 volt dimming.