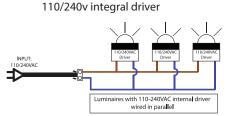

#### WIRING GUIDE

Available for download: hunzalighting.com/downloads

Diagrams are a guide only, wire colours and polarity may change depending on fixture and country

#### RETRO 110-277vac DRIVER:

Constant current driver (included).

Input: 120, 240, 277 volts. Output: 30 watts total 37vdc @ 700mA. 0-10 volt dimming.