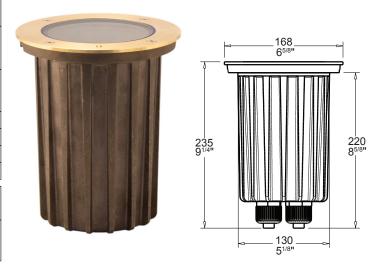

#### **LUMINAIRE CONSTRUCTION**

CNC machined sand cast silicon bronze.

#### Flanges:

CNC machined from either Solid Bronze 260mm x 6mm (101/4" x 1/4") 316 Stainless Steel 260mm x 6mm (101/4" x

All fixings are made form 316 Stainless Steel.

#### Step Lens:

12mm (1/2") Extra clear, low iron, shatter resistant glass. Anti Slip option available. Lifetime warranty.

Silicone, iron impregnated 220°C (428°F).

#### Mounting:

The ST100 is available with a spun 316 stainless steel mounting canister for casting into the ground concrete. Maximum drive over speed 10 kp/h (6mp/h) with a maximum load rating of 2000kgs (4400lbs).

#### Luminaire Weight:

6kg (13lb 4oz)