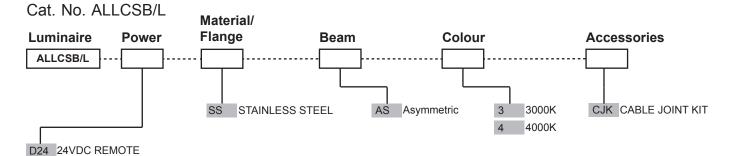

# PRODUCT CONFIGURATION

Please fill in appropriate codes into boxes provided

#### 24VDC REMOTE:

Constant voltage driver fixture requires 24vdc @ 700mA maximum.

RETRO, 120-277vac INPUT

#### RETRO 110-277vac DRIVER:

Constant Voltage driver (included).

Input: 120,240,277 volts. Output: 17 watts total ADDITIONAL COMMENTS: