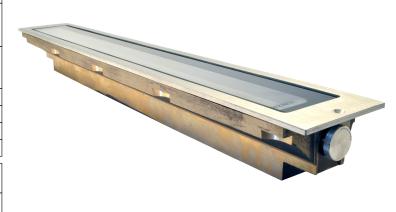

# **LUMINAIRE CONSTRUCTION**

Body:

CNC machined sand cast silicon bronze.

Flange:

CNC machined from 316 Stainless Steel 720mm x 100mm x 5mm (28<sup>3/8</sup>" x 4" x 1/4")

All fixings are made from 316 Stainless Steel.

Step Lens:

10mm (25/64") Extra clear, low iron, shatter resistant glass. Lifetime warranty.

Gaskets

Silicone, iron impregnated 220°C (428°F).

Cable:

Water resistant rubber.

Adjustability:

The inner rotating body is fully adjustable, allowing 0-90° of rotation within the fixture.

Mounting:

The Adjustable Linear Lite comes with a 1.2mm stainless steel mounting canister for casting into the ground or concrete. Maximum drive over speed 10 kp/h (6mp/h) with a maximum load rating of 2000kgs (4400lbs).