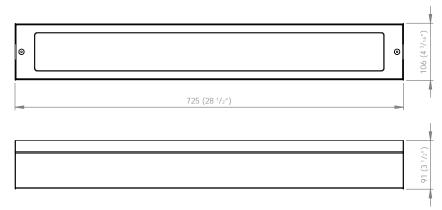

machined from 316 Stainless Steel 720mm x 100mm x 5mm (28<sup>3/8</sup>" x 4" x 1/4")

All fixings are made from 316 Stainless Steel.

Step Lens:

10mm (25/64") Extra clear, low iron, shatter resistant glass. Lifetime warranty.

Gaskets

Silicone, iron impregnated 220°C (428°F).

Cable:

Water resistant rubber.

Adjustability:

The inner rotating body is fully adjustable, allowing 0-90° of rotation within the fixture.

Mounting:

The Adjustable Linear Lite comes with a 1.2mm stainless steel mounting canister for casting into the ground or concrete. Maximum drive over speed 10 kp/h (6mp/h) with a maximum load rating of 2000kgs (4400lbs).

**Luminaire Weight:** 

12.5kg (27lb 9oz)

# **BEAM ANGLES**

IES files available for download: www.hunzalighting.com/download.php



## **DIMENSIONS**



### **WIRING GUIDE**



Diagrams are a guide only, wire colours and polarity may change depending on fixture and country



available for download: www.hunzalighting.com/download.php

HUNZA FACTORY

130 Felton Mathew Ave Saint Johns Auckland 1072 New Zealand Ph: +64-9-528 9471 Fax: +64-9-528 9361 hunza@hunza.co.nz www.hunzalighting.com INTERNATIONAL CONTACTS: http://www.hunzalighting.com/contact.php

Specifications may change without notice. This document contains proprietary informs of Hunza. Its receipt or possession does not convey an rights to reproduce or disclose content.