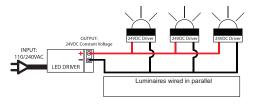

#### 24VDC REMOTE:

Constant voltage driver fixture requires 24vdc @ 700mA maximum.

RETRO, 120-277vac INPUT

#### RETRO 110-277vac DRIVER:

Constant Voltage driver (included).

Input: 120,240,277 volts. Output: 17 watts total ADDITIONAL COMMENTS:

### **WIRING GUIDE**

Diagrams are a guide only, wire colours and polarity may change depending on fixture and country

available for download: www.hunzalighting.com/download.php

HUNZA FACTORY

130 Felton Mathew Ave Saint Johns Auckland 1072 New Zealand Ph: +64-9-528 9471 Fax: +64-9-528 9361 hunza@hunza.co.nz www.hunzalighting.com INTERNATIONAL CONTACTS: http://www.hunzalighting.com/contact.php