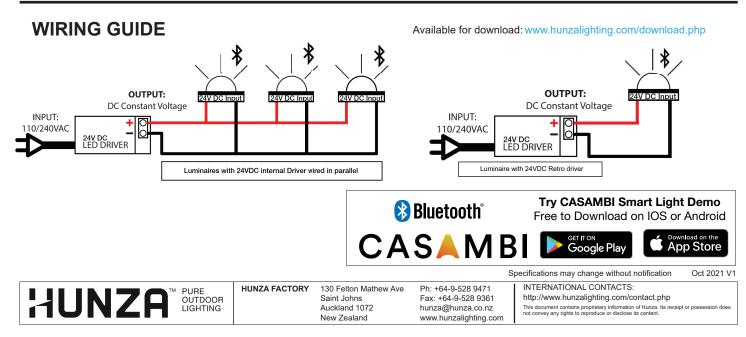

# CASAMBI

Smart Lighting Bluetooth Ecosystem

#### ADDITIONAL COMMENTS:

Full colour temperature control with Casambi. Bluetooth Mesh enabled via CASAMBI (free to download Lighting Control App) 10-50 Degree beam angle control with Liquid Beam™ Solid State Control. No external control gear required.