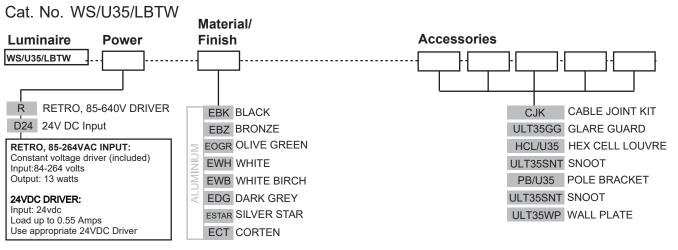

# PRODUCT CONFIGURATION

Please fill in appropriate codes into boxes provided

#### Aluminium:

Base: 101mm (4") solid aluminium rod Body: 101mm (4") high corrosion resistant aluminium rod with chromate substrate and high UV resistant polyester powder coat. Colours: Black, Bronze, Silver Star, White, White Birch, Olive Green, Dark Grey, Corten.