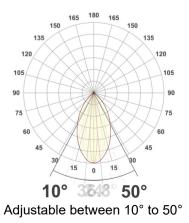

service the fixture to adjust the beam.

A Solid State Light Beam controlled via Bluetooth, adjustable between 10-50 degrees. No need to

#### ADDITIONAL COMMENTS:

Full colour temperature control with Casambi. Bluetooth Mesh enabled via CASAMBI (free to download Lighting Control App) 10-50 Degree beam angle control with Liquid Beam™ Solid State Control. No external control gear required.

### **BEAM ANGLES:** Controlled with Liquid Beam<sup>™</sup> Technology

Solid State Beam control Via Bluetooth Casambi App

IES files available for download: http://www.hunzalighting.com/download.php