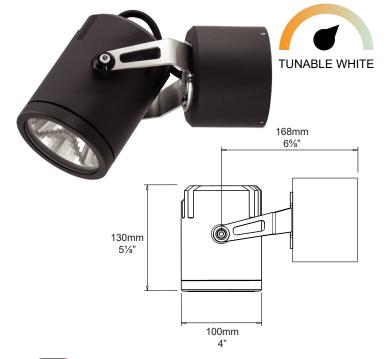

#### Adjustability:

The fully adjustable head allows 360 degree rotation and 0-120 degree elevation.

#### Mounting:

The mounting plate is fixed to the surface using three stainless steel screws. The luminaire is then fixed to the mounting plate. A large Wall Plate is available for mounting over junction boxes. Luminaire Weight: 4kg (9lb)