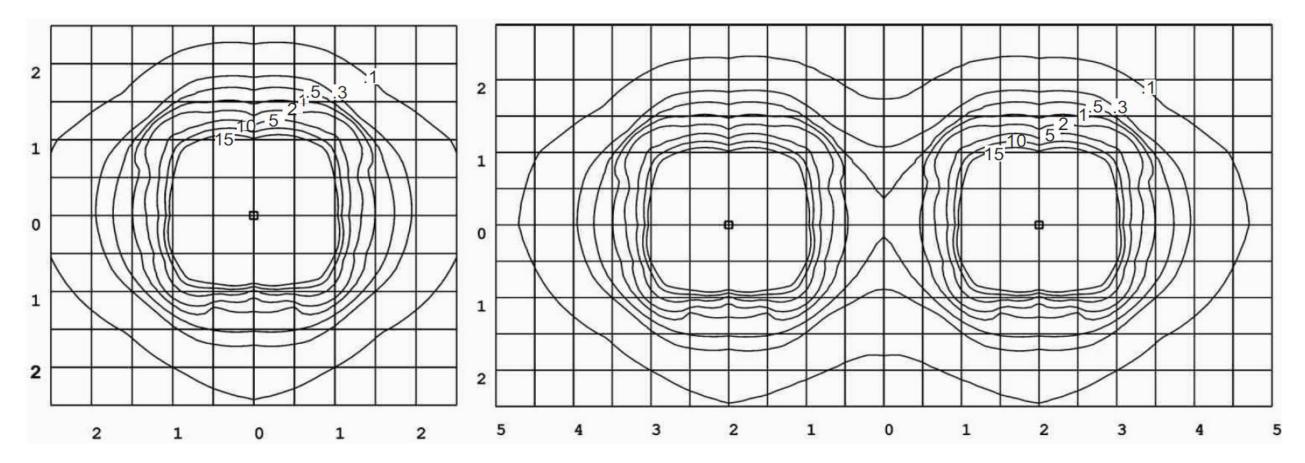

| (Cat. /R) IP56.                    | built into the pole. Dimmable with a      |  |
| Mounting                                                       | Note: The Hunza Super Spike is     | suitable leading edge dimmer.             |  |
| Pole 850mm (33 <sup>1</sup> / <sub>2</sub> ") directly mounted | not compatible with the 38mm       |                                           |  |
|                                                                |                                    |                                           |  |

360° rotation and 0 - 90° elevation,

solid brass or stainless steel with

## Supplied With

G4 Bi - Pin 20 watt lamp max.

Border Lite G4 20 watt lamp lens height 600mm (24")

into the earth.

pole.

Swivel:

anti rust spring.



| Hunza Border Lite                 | Page 2/2                                                                              |                                                                                 | Light Ideas v1 Nov-2015                                                                                                                                            |
|-----------------------------------|---------------------------------------------------------------------------------------|---------------------------------------------------------------------------------|--------------------------------------------------------------------------------------------------------------------------------------------------------------------|
| HUNZA PURE<br>DUTDOOR<br>LIGHTING | HUNZA FACTORY<