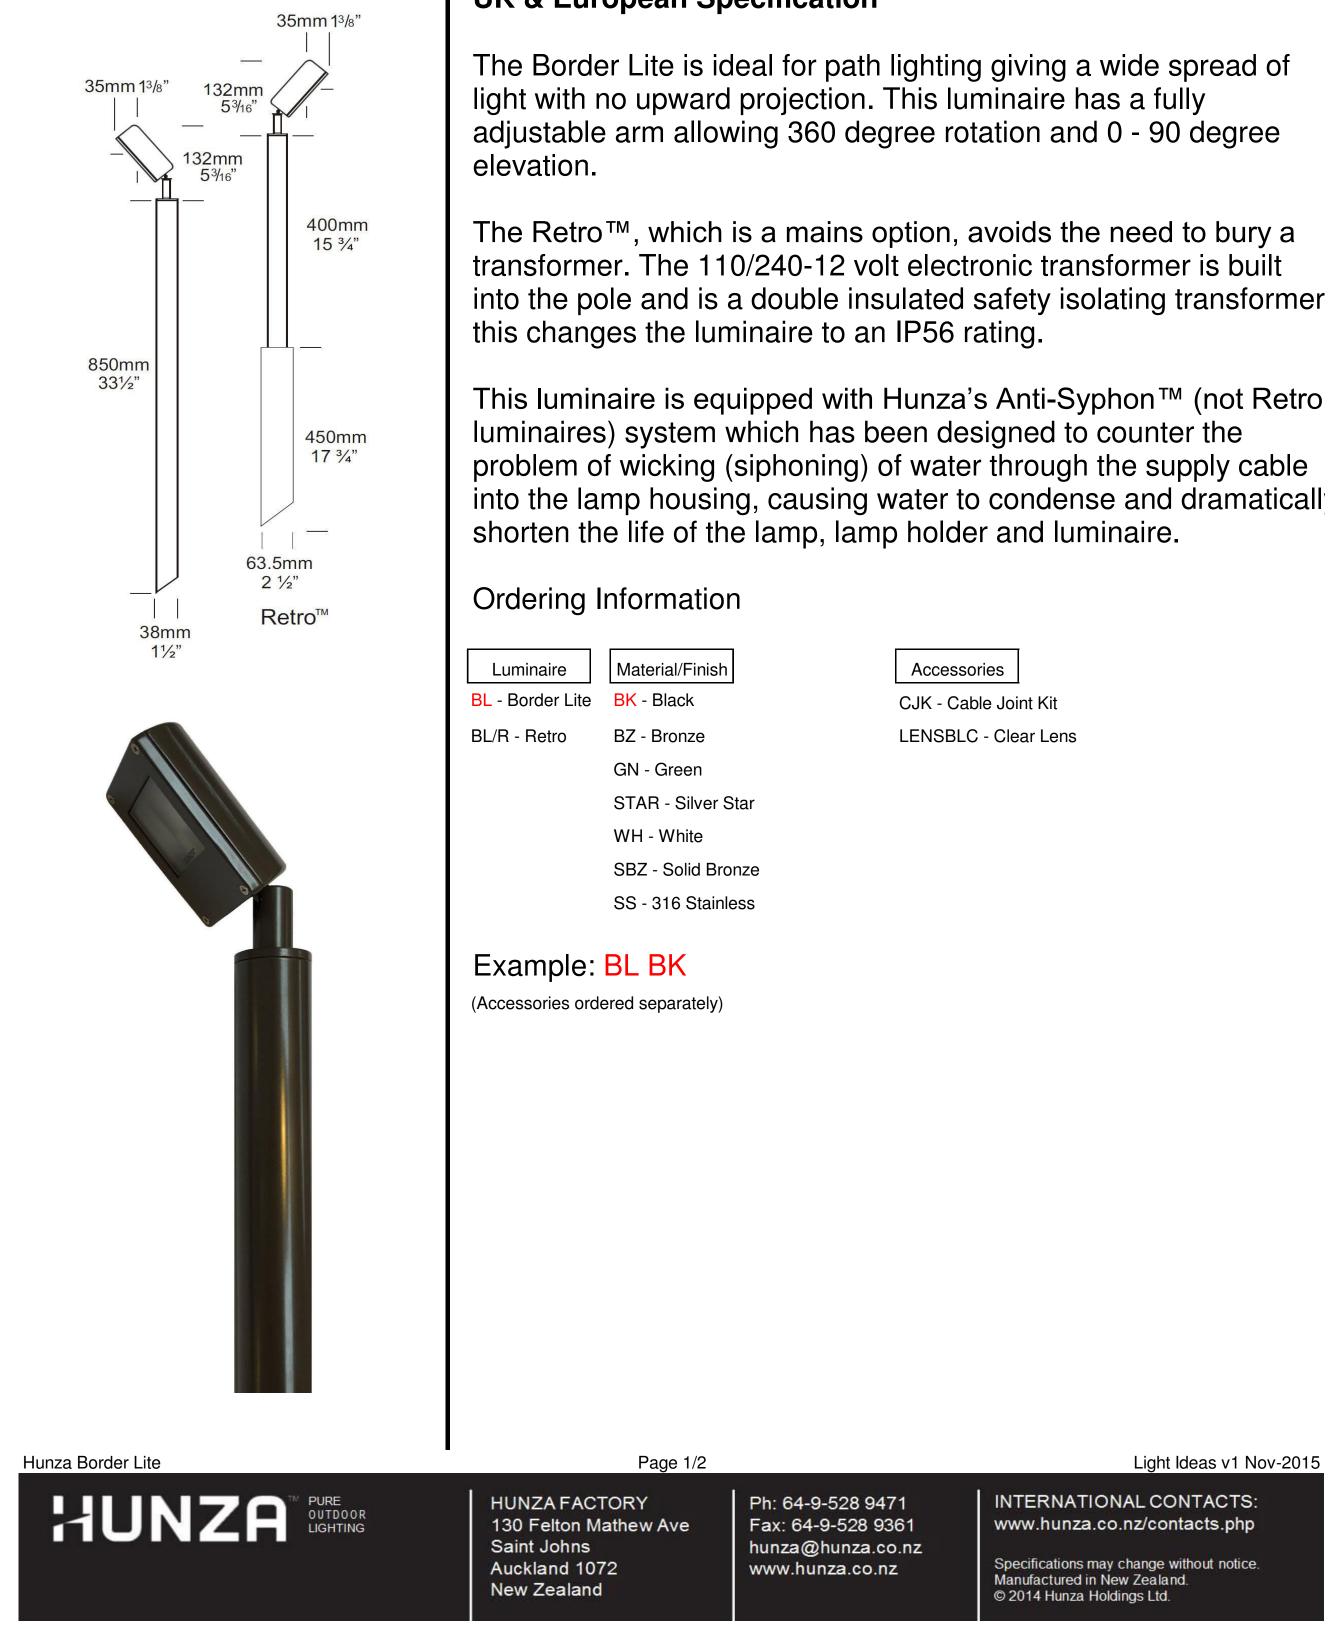

## Border Lite

Cat. No. BL Cat. No. BL/R

| Luminaire Construction                                         | Features                           | Standards                                 |  |
|----------------------------------------------------------------|------------------------------------|-------------------------------------------|--|
|                                                                |                                    | IP56/IP66 UL1838                          |  |
| Head:                                                          | Cable:                             |                                           |  |
| Cast from either 316 Stainless Steel,                          | Water resistant rubber with HUNZA™ | Luminaire Weight                          |  |
| LG2 Bronze or virgin high corrosion                            | Anti-Syphon™ water barrier system. | 12 volt:                                  |  |
| resistant CC401 low copper                                     | Lens:                              | Alum .800kg (1lb 8oz)                     |  |
| aluminium alloy, with chromate                                 | 3mm Frosted tempered shatter       | SS 1.6kg (3lb 8oz)                        |  |
| substrate and high UV resistant                                | resistant glass with a Lifetime    | BRZ 1.7kg (3lb 12oz)                      |  |
| polyester powder coat                                          | warranty.                          | Retro™:                                   |  |
| Colours: Black, Bronze, Green,                                 | Gaskets:                           | Alum 2.00kg (4lb 6oz)                     |  |
| Silver Star, White.                                            | Nytrol rubber, 150°c (302°f).      | SS 3.15kg (6lb 15oz)                      |  |
| Poles:                                                         | Lamp Holder:                       | BRZ 3.4kg (7lb 8oz)                       |  |
| Stainless Steel 38mm (1 <sup>1</sup> / <sub>2</sub> ") x 850mm | G4 - 350°c (662°f) ceramic multi   |                                           |  |
| Aluminium, Copper, 316                                         | contact lamp holder with 250°c     | Power Supply                              |  |
| (33½") tube.                                                   | (480°f) teflon cables.             | HUNZA <sup>™</sup> Inground or Wall Mount |  |
| Retro™: Pole - 38mm (1½") x                                    | Accessories:                       | Transformer: not included.                |  |
| 410mm (16") tube.                                              | Cable Joint Kit (Cat. CJK 150).    | RETRO™ IP56                               |  |
| Transformer Pole: 63.5mm (2 <sup>1</sup> / <sub>2</sub> ") x   | Clear Lens (Cat. LENSBLC).         | HUNZA™ 110/240-12 volt ac potted          |  |
| 440mm (17½").                                                  | Retro™ transformer 110/240-12 volt | electronic transformer is                 |  |
|                                                                | (Cat. /R) IP56.                    | built into the pole. Dimmable with a      |  |
| Mounting                                                       | Note: The Hunza Super Spike is     | suitable leading edge dimmer.             |  |
| Pole 850mm (33 <sup>1</sup> / <sub>2</sub> ") directly mounted | not compatible with the 38mm       |                                           |  |
|                                                                |                                    |                                           |  |

360° rotation and 0 - 90° elevation,

solid brass or stainless steel with