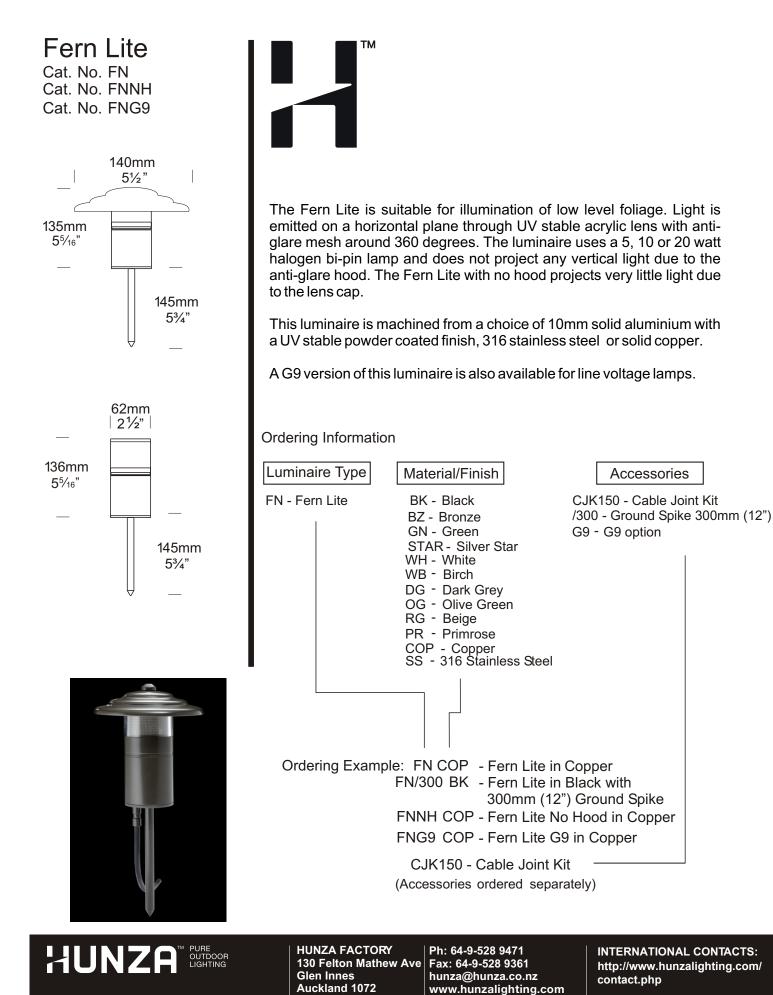

# Luminaire Construction

**Body:** high corrosion resistant 63.5mm (2½") x 10mm (25/64") aluminium.

**End cap:** Solid aluminium 63.5mm (2<sup>1</sup>/<sub>2</sub>") rod.

**Spike:** 11.11mm (7/16") aluminium rod.

**Hood:** 140mm (5½") x 1.2mm (1/16") hand spun aluminium.

With cromate substrate and high UV resistant polyester powder coat

**Colours** Black, Bronze, Green, Silver Star, White, Birch, Dark Green, Olive Green, Beige, Primrose.

### Copper:

Body 63.5mm (2½") x 10mm (13/32"). End cap - solid copper 63.5mm (2½") rod.

**Spike:** 11.11mm (7/16") copper rod.

**Hood:** 140mm (5½") x 1.2mm (1/16") hand spun copper.

Mounting

Ground spike 150mm (6") or 300mm (12") directly into the earth.

#### Lens:

UV stable polycarbonate with antiglare mesh.

Anti-Glare Hood:

Diameter 140mm (5½"). No upward light or glare projected.

Gasket:

Silicone, iron impregnated 220°c (428°f)

Lamp Holder:

G4  $350^{\circ}c$  (662°f) ceramic multi contact lamp holder with  $250^{\circ}c$  (480°f) teflon cables.

G9 -  $280^{\circ}c$  (536°f) ceramic lamp holder with 250°c (480°f) teflon cables.

Accessories:

Cable Joint Kit (Cat. CJK150). Not approved for USA /Canada. Ground Spike 300mm (12") (Cat. /300). G9 Option (Cat. G9). Standards

UL1838 Luminaire Weight With anti-glare hood: Alum .75kg (1lb 10oz) Cop 1.160kg (2lb 1oz) SS 1.400kg (3lb 1oz) No hood: Alum .60kg (1lb 5oz) Cop 0.960kg (2lb 2oz) SS 1.2kg (2lb 10oz) Power Supply HUNZA<sup>™</sup> Inground or Wall Mount Transformer: not included. USA and Canada: HUNZA<sup>™</sup> Wall Mount Transformer: not included. Luminaire: supplied with G4 Bi Pin lamp 5, 10, 20 watt max.