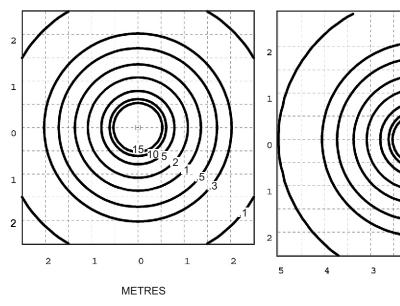

# Fern Lite 20 watt G4 Bi-Pin lamp - Lens height 100mm (4") (with anti-glare hood)

Isolux Lumens Plot - Footcandles = Isolux figures divided by 10.76

HUNZA FACTORY 130 Felton Mathew Ave Glen Innes Auckland 1072 New Zealand Ph: 64-9-528 9471 Fax: 64-9-528 9361 hunza@hunza.co.nz www.hunzalighting.com

2

1

0

METRES