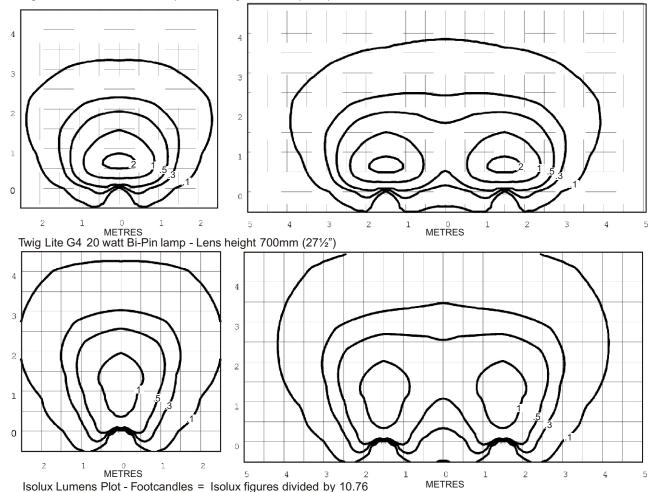

LED - Refer to previous page.

Twig Lite G4 10 watt Bi-Pin lamp - Lens height 700mm (271/2")

HUNZF

**HUNZA FACTORY** 130 Felton Mathew Ave **Glen Innes** Auckland 1072 **New Zealand** 

Ph: 64-9-528 9471 Fax: 64-9-528 9361 hunza@hunza.co.nz www.hunza.co.nz