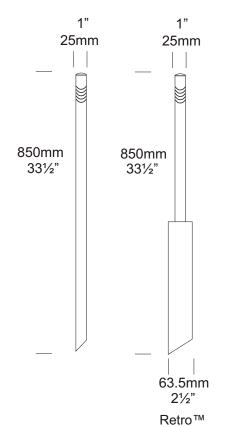

### **Luminaire Construction**

CNC machined from one of the following metals:

Copper 25.4mm (1") x 850mm  $(33\frac{1}{2})^{2}$ .

End cap - solid copper 25.4mm (1") rod.

**316 Stainless Steel:** 25.4mm (1") x 850mm (331/2").

End cap - solid 316 stainless steel 25.4mm (1") rod.

Retro™:

Pole - copper 25.4mm (1") x 410mm (16") tube.

Transformer Pole 63.5mm (2½") x 440mm (17½").

# Mounting

Pole 850mm (331/2") directly mounted into the earth or for extra stability in sand or loose ground use a Hunza™ Super Spike. Retro™ set in concrete.