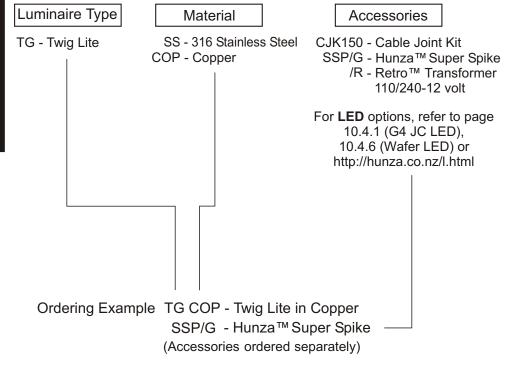

### Accessories:

Cable Joint Kit (Cat. CJK150). Not approved for USA /Canada. Hunza™ Super Spike - (Cat. SSP/G). Not for Retro™. Retro™ transformer 110/240-12 volt (Cat. /R) IP56.

**Standards** IP44

UL1838