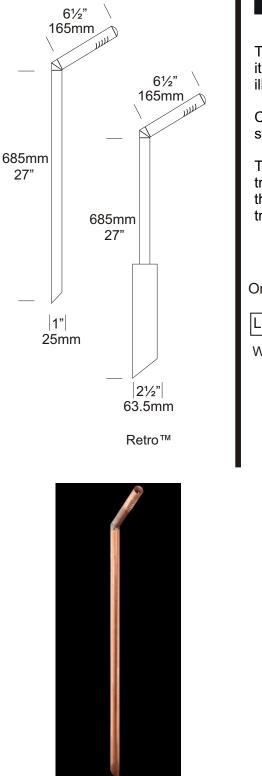

Walkway Lite Cat. No. WW Cat. No. WW/R

The Walkway Lite has a subtle, unobtrusive appearance that allows it to blend into a landscape while providing a soft, effective pathway illumination without glare.

Constructed from solid copper with a solid brass elbow and stainless steel grub screws.

The Retro<sup>TM</sup>, which is a mains option, avoids the need to bury a transformer. The 110/240-12 volt electronic transformer is built into the pole and is a double insulated safety isolating transformer. The transformer has an IP56 rating.