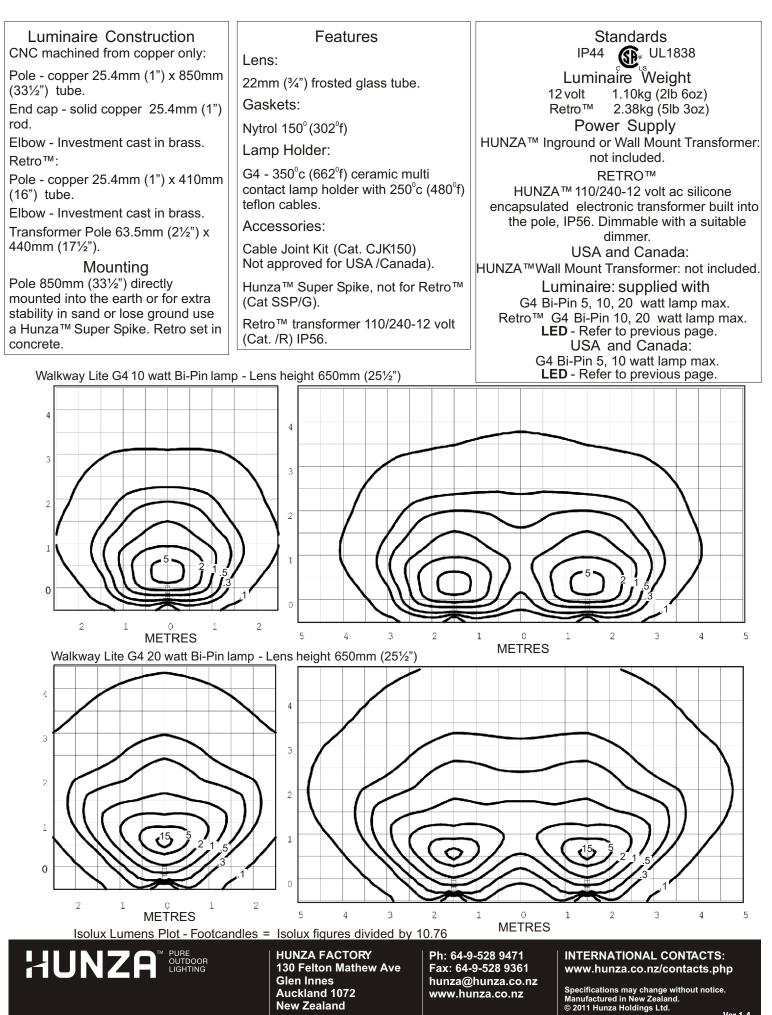

Constructed from solid copper with a solid brass elbow and stainless steel grub screws.

The Retro<sup>TM</sup>, which is a mains option, avoids the need to bury a transformer. The 110/240-12 volt electronic transformer is built into the pole and is a double insulated safety isolating transformer. The transformer has an IP56 rating.

## INTERNATIONAL CONTACTS: www.hunza.co.nz/contacts.php

Specifications may change without notice. Manufactured in New Zealand. © 2011 Hunza Holdings Ltd.