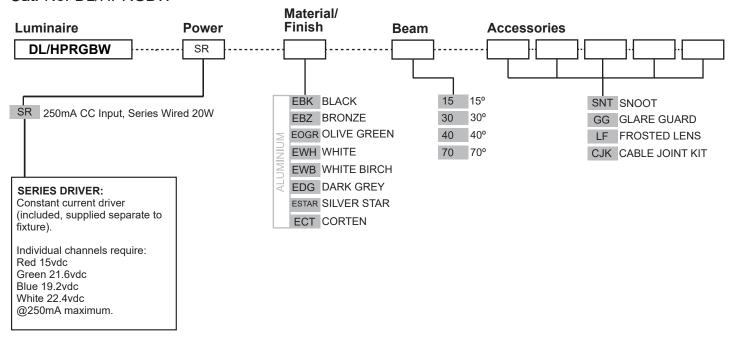

## PRODUCT CONFIGURATION

Please fill in appropriate codes into boxes provided

Cat. No. DL/HPRGBW

Specifications may change without notification V2 12/22

ADDITIONAL COMMENTS:

New Zealand

This document contains proprietary information of Hunza. Its receipt or protoconvey any rights to reproduce or disclose its content.