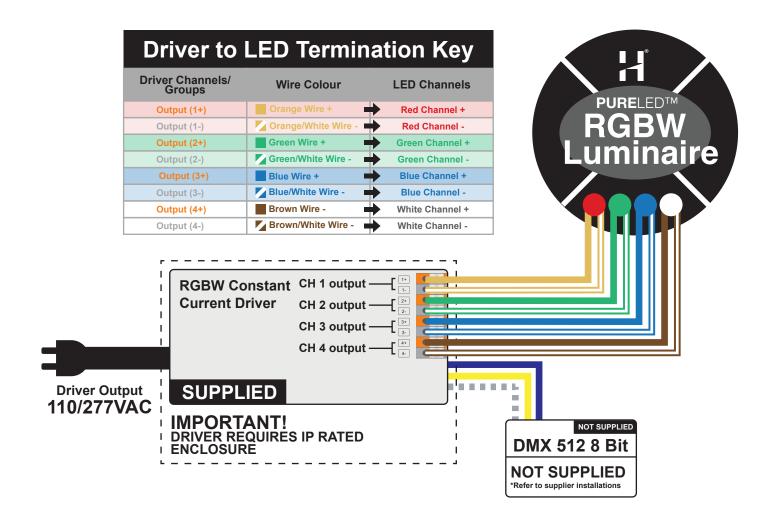

## WIRING GUIDE

### **CONSTANT CURRENT - SERIES WIRED**

Diagrams are a guide only, wire colours and polarity may change depending on fixture and country.