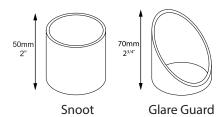

nt contains proprietary information of Hunza. Its receipt or protoconvey any rights to reproduce or disclose its content.

## **LUMINAIRE CONSTRUCTION**

# CNC machined from one of the following metals:

#### Aluminium:

Body: high corrosion resistant 63.5mm solid aluminium tube with chromate substrate and high UV resistant polyester "E" powder coat. Colours:

Black, Bronze, Silver Star, White, White Birch, Olive Green, Dark Grey, Corten.

#### Lens:

10mm (3/8") Extra clear, low iron, shatter resistant glass. Lifetime warranty.

### Gaskets:

Silicone, iron impregnated 220°C (428°F)

#### Mounting

A mounting plate is fixed to the wall using two screws and the luminaire is fitted to the mounting plate.

#### **Luminaire Weight:**

Low voltage:

Alum: 0.870 (1lb 15oz)

## **ACCESSORIES**



## **BEAM ANGLES**

High efficiency PMMA TIR lenses. Field replaceable

IES files available for download: hunzalighting.com/downloads





## WIRING GUIDE

### **CONSTANT CURRENT - SERIES WIRED**

Diagrams are a guide only, wire colours and polarity may change depending on fixture and country.