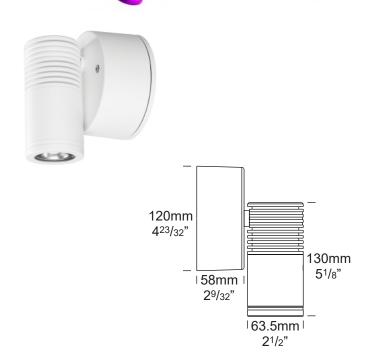

## **LUMINAIRE CONSTRUCTION**

# CNC machined from one of the following metals:

#### Aluminium:

Body: high corrosion resistant 63.5mm solid aluminium tube with chromate substrate and high UV resistant polyester "E" powder coat. Colours:

Black, Bronze, Silver Star, White, White Birch, Olive Green, Dark Grey, Corten.

#### Mounting

A mounting plate is fixed to the wall using two screws and the luminaire is fitted to the mounting plate.

#### **Luminaire Weight:**

Low voltage:

Alum: 0.870 (1lb 15oz)