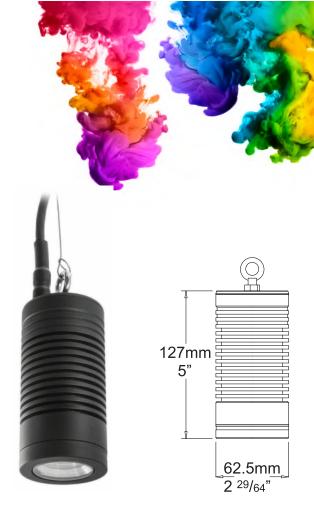

## **LUMINAIRE CONSTRUCTION**

# CNC machined from one of the following metals:

### Aluminium:

Body: high corrosion resistant 63.5mm solid aluminium tube with chromate substrate and high UV resistant polyester "E" powder coat. Colours:

Black, Bronze, Silver Star, White, White Birch, Olive Green, Dark Grey, Corten.

#### Mounting

Hung via the provided stainless steel cable.

### **Luminaire Weight:**

Low voltage: Alum: 0.870 (1lb 15oz)