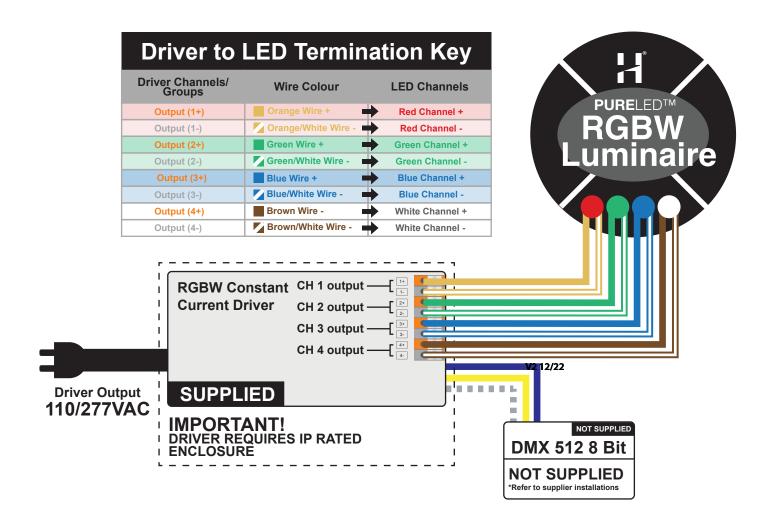

## **WIRING GUIDE**

## **CONSTANT CURRENT - SERIES WIRED**

Diagrams are a guide only, wire colours and polarity may change depending on fixture and country.