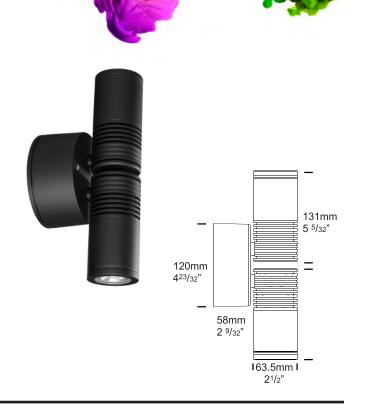

### Aluminium:

Body: high corrosion resistant 63.5mm solid aluminium tube with chromate substrate and high UV resistant polyester "E" powder coat. Colours:

Black, Bronze, Silver Star, White, White Birch, Olive Green, Dark Grey, Corten.

#### Mounting:

A mounting plate is fixed to the wall using two screws and the luminaire is fitted to the mounting plate

#### **Luminaire Weight:**

Low voltage:

Alum: 0.870 (1lb 15oz)