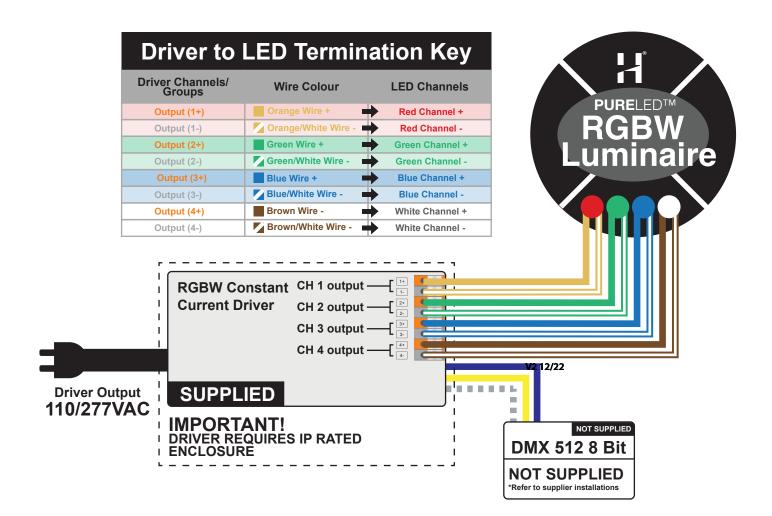

## **WIRING GUIDE**

### **CONSTANT CURRENT - SERIES WIRED**

Diagrams are a guide only, wire colours and polarity may change depending on fixture and country.