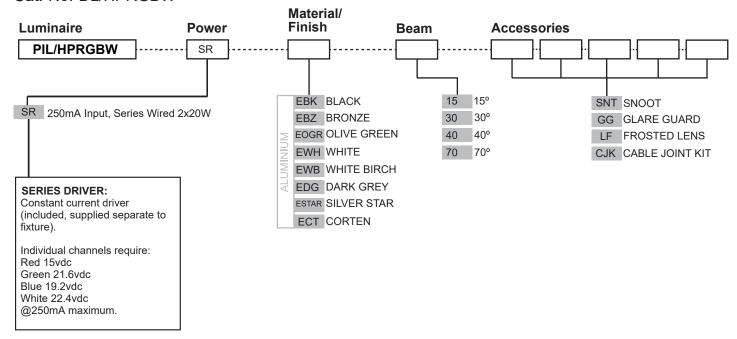

# PRODUCT CONFIGURATION

Please fill in appropriate codes into boxes provided

Cat. No. DL/HPRGBW

ADDITIONAL COMMENTS:

Specifications may change without notification V2 12/22

### Aluminium:

Body: high corrosion resistant 63.5mm solid aluminium tube with chromate substrate and high UV resistant polyester "E" powder coat. Colours:

Black, Bronze, Silver Star, White, White Birch, Olive Green, Dark Grey, Corten.

## **BEAM ANGLES**

High efficiency PMMA TIR lenses. Field replaceable

IES files available for download: hunzalighting.com/downloads