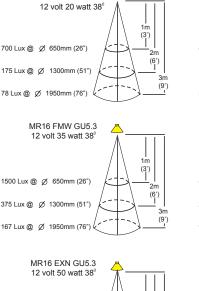

MR16 GU5.3

12 volt 20 watt 60

Ph: 64-9-528 9471 Fax: 64-9-528 9361 hunza@hunza.co.nz www.hunzalighting.com

262 Lux @ Ø 2308mm (91")

116 Lux @ Ø 3462mm (136")