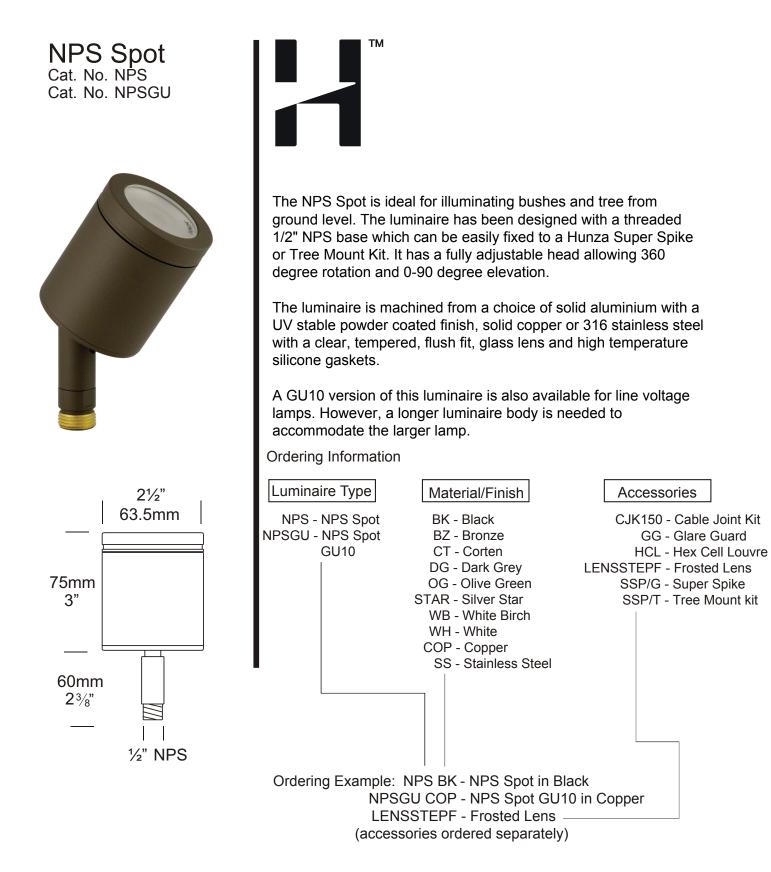

## Luminaire Construction

# CNC machined from one of the following metals: Aluminium

High corrosion resistant aluminium with chromate substrate and high UV resistant polyester powder coat. Body:  $63.5mm (2\frac{1}{2}") \times 10mm (3/8")$  tube. End cap: solid aluminium  $63.5mm (2\frac{1}{2}")$  rod. Colours: Black, Bronze, Corten, Dark Grey, Olive Green, Silver Star, White, White Birch.

### Copper

Body: 63.5mm (2½") x 10mm (3/8") tube. End cap: solid copper 63.5mm (2½") rod.

#### 316 Stainless Steel

Body: 63.5mm  $(2\frac{1}{2})$  x 10mm (3/8") tube. End cap: solid stainless steel 63.5mm  $(2\frac{1}{2})$  rod.

## Mounting

Designed with a 1/2" NPS thread, this luminaire is easily fitted to a Hunza Super Spike or Tree Mount Kit. It also fits any 1/2" NPS threaded fitting.

3m (9')

Features

#### Lens

10mm (3/8") clear flush fit shatter resistant glass. Lifetime Warranty.

#### Gasket

Silicone, iron impregnated 220°C (428°F).

#### Lamp Holder

MR16 & GU10 - 350°C (662°F) ceramic multi contact lamp holder with 250°C (480°F) Teflon cables.

## Accessories

Cable Joint Kit (Cat. CJK150). Not approved for USA/Canada. Glare Guard (Cat. GG). Hex Cell Louvre (Cat. HCL). Frosted Lens (Cat. LENSSTEPF).

## Swivel

Aluminium and Copper luminaires -360° rotation and 0-90° elevation, solid brass with anti rust spring. Stainless Steel luminaires - 360°

rotation and 0-90° elevation, full stainless steel construction.

## Luminaire Weight

Aluminium - 0.450kg (15oz) Copper - 1.250kg (2lb 12oz) Stainless Steel - 0.960kg (2lb 1oz)

# Power Supply

Hunza Inground or Wall Mount Transformer: not included. US<u>A and Canada</u> Hunza Wall Mount Transformer: not included.

## Lamp Options

MR16 - 20 or 35 watt lamp max. GU10 - 25 or 35 watt lamp max. US<u>A and Canada</u> MR16 - 20 watt lamp max. GU10 - lamp not supplied.

HUNZA FACTORY 130 Felton Mathew Ave Glen Innes Auckland 1072 New Zealand