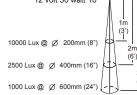

MR16 GU5.3

12 volt 20 watt 60

Ph: 64-9-528 9471 Fax: 64-9-528 9361 hunza@hunza.co.nz www.hunzalighting.com

262 Lux @ Ø 2308mm (91")

116 Lux @ Ø 3462mm (136")