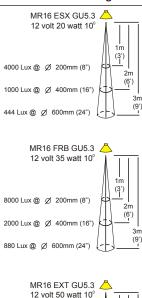

MR16 GU5.3

12 volt 20 watt 60

Ph: 64-9-528 9471 Fax: 64-9-528 9361 hunza@hunza.co.nz www.hunzalighting.com

262 Lux @ Ø 2308mm (91")

116 Lux @ Ø 3462mm (136")