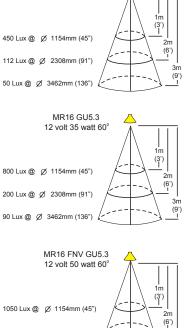

MR16 GU5.3

12 volt 20 watt 60

Ph: 64-9-528 9471 Fax: 64-9-528 9361 hunza@hunza.co.nz www.hunzalighting.com

262 Lux @ Ø 2308mm (91")

116 Lux @ Ø 3462mm (136")