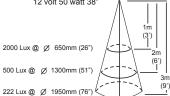

MR16 GU5.3

12 volt 20 watt 60

Ph: 64-9-528 9471 Fax: 64-9-528 9361 hunza@hunza.co.nz www.hunzalighting.com

262 Lux @ Ø 2308mm (91")

116 Lux @ Ø 3462mm (136")