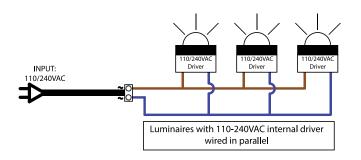

### WIRING GUIDE

INPUT:

110/240VAC

Available for download: hunzalighting.com/downloads

NOTE: Diagrams are a guide only, wire colours and polarity may change depending on fixture and country.