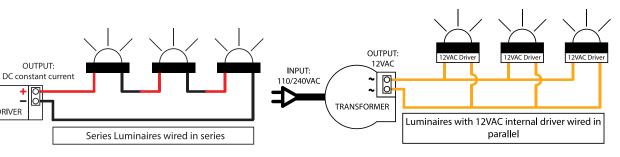

### WIRING GUIDE

INPUT:

110/240VAC

Available for download: hunzalighting.com/downloads

NOTE: Diagrams are a guide only, wire colours and polarity may change depending on fixture and country.

### Series/Remote Driver

OUTPUT:

4

I FD DRIVER

HUNZ

**12VAC Integral Driver** 