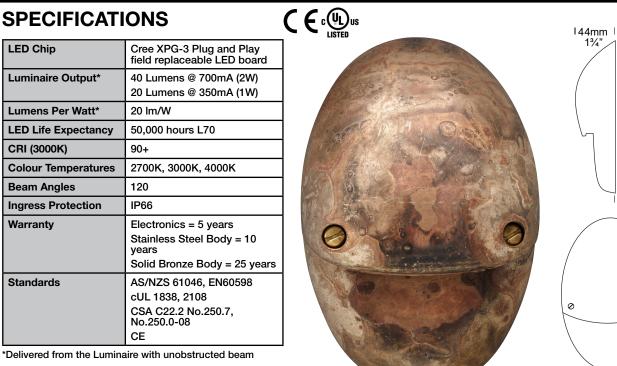

### **SPECIFICATIONS**

**PROJECT:** 

TYPE:

SOURCE:

NOTES:

### Cat. No. MOUSE/L

Please fill in appropriate codes into boxes provided

89mm 31⁄2"

130mm

51/8"

I

| Luminaire                                                                                                                                                                                                                                 | Power                                                                                                              | Material                    | /Finish                                                                                                                                                         | Beam                            |                | Colour        | Acce                    | essories           |                                  |
|-------------------------------------------------------------------------------------------------------------------------------------------------------------------------------------------------------------------------------------------|--------------------------------------------------------------------------------------------------------------------|-----------------------------|-----------------------------------------------------------------------------------------------------------------------------------------------------------------|---------------------------------|----------------|---------------|-------------------------|--------------------|----------------------------------|
| D3 12VAC   D7 12VAC   D24 24VDC                                                                                                                                                                                                           | A Input, Series Wire<br>, 350mA Parallel W<br>, 700mA Parallel Wi<br>Dinput, Parallel Win<br>nput, Retro, Parallel | Vired 1W<br>Vired 2W<br>red | SBZ<br>SS                                                                                                                                                       | Solid Bronze<br>Stainless Steel | <b>120</b> 120 | ° 2<br>3<br>4 | 2700К<br>3000К<br>4000К | СЈК                | Cable Joint Kit                  |
| S - Series Remote Driver<br>Power Supply: Constant current driver REQUIRED<br>- NOT SUPPLIED<br>Fixture Input: Individual fixtures require 3 Vf@<br>700mA maximum<br>D3 D7 - 12VAC Input<br>Power Supply: Line/Mains to 12VAC Transformer |                                                                                                                    |                             | R - 240VAC Retro Driver<br>Fixture Input: 240vac, 3 watt total (driver<br>included)<br>Fixture Output: 3vdc, 700mA<br>Not UL approved.<br>Not available in USA. |                                 |                |               |                         |                    |                                  |
| Fixture Input:<br>include)<br>Fixture Output:<br>D24 - 24VDC<br>Fixture Input:<br>Fixture Output:<br>(non dimming).<br>Note: not for USA                                                                                                  | T SUPPLIED<br>12VAC, 3watt tota<br>D3 = 3Vf @ 350mA<br>D7 = 3Vf @ 700mA<br>Driver<br>24VDC<br>18Vf @ 700mA cor     | l (driver<br>A 1W<br>A 2W   | Additi                                                                                                                                                          | ional Comments                  | ::             |               |                         |                    |                                  |
|                                                                                                                                                                                                                                           |                                                                                                                    |                             |                                                                                                                                                                 |                                 | *Due to co     | ntinued prod  | uct enhanceme           | nts, specificatior | ns may change without notificati |