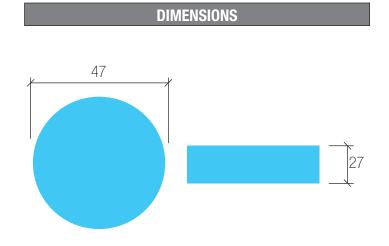

## **Drivers Constant Current 700mAmp IP66**

Flying Leads In/Out

| 7 | 0 | 0 | r | r | 1/ | ļ |
|---|---|---|---|---|----|---|
|   |   |   |   |   |    |   |

1-18V

12W

IP66

| SPECIFICATION |                                                             |  |  |  |  |
|---------------|-------------------------------------------------------------|--|--|--|--|
| CODE          | LDRKTKAI-18700-0                                            |  |  |  |  |
| WATTS OUTPUT  | 12Watt (4x3Watt LEDs)                                       |  |  |  |  |
| VOLTS OUTPUT  | 1-18VDC                                                     |  |  |  |  |
| AMPS OUTPUT   | 700mAmps                                                    |  |  |  |  |
| VOLTS INPUT   | 90-265VAC 50/60Hz                                           |  |  |  |  |
| AMPS INPUT    | 0.21Amps @ 230VAC                                           |  |  |  |  |
| IP RATING     | IP66                                                        |  |  |  |  |
| DIMENSIONS    | 47dia x H27                                                 |  |  |  |  |
| PROTECTION    | Over current, short circuit, over voltage, over temperature |  |  |  |  |
| WORKING TEMP  | -20 to +50degC                                              |  |  |  |  |
| EMC           | EMC compliant.                                              |  |  |  |  |
| SAFETY        | Tested to AS/NZS requirements.                              |  |  |  |  |